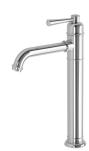

# **CROMFORD**

## CROMFORD VESSEL MIXER - LEAD FREE

Product complies with the lead free Australian Building Codes Board regulations in 2026

### **AVAILABLE IN**

134-7900-00-1 Chrome

134-7900-40-1 Brushed Nickel Matte Black

134-7900-10-1

134-7900-12-1 Brushed Gold