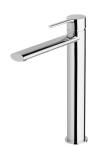

# **VIVID SLIMLINE OVAL**

## VIVID SLIMLINE OVAL VESSEL MIXER



## **SPECIFICATIONS**







#### **AVAILABLE IN**







VV790 CHR Chrome

VV790-40 Brushed Nickel

VV790 MB Matte Black

#### **INFORMATION**

Temperature Rating 1 - 75°C

Pressure Rating 150 - 500kPa





#### MAINTENANCE AND CARE:

- All surfaces should be cleaned with mild liquid detergent or soap and water.
- Do not use cream cleaners or citrus based cleaning products, as they are abrasive.
- Use of unsuitable cleaning agents may damage the surface.
- Any damage caused in this way will not be covered by warranty.

Please visit https://www.phoenixtapware.com.au/warranty to view the full warranty