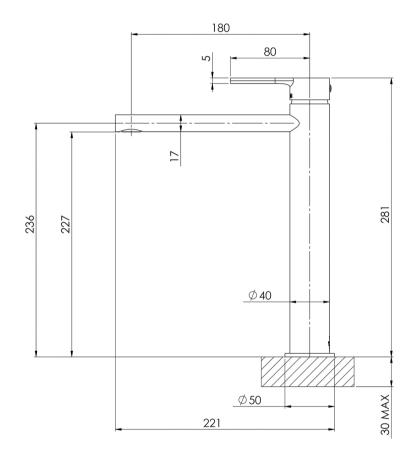

## **SPECIFICATIONS**

#### **INFORMATION**

Temperature Rating 1 - 75°C

Pressure Rating 150 - 500kPa