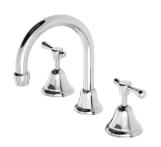

## **RHAPSODY**

## RHAPSODY LEVER BASIN SET

200

Ø 52

## **AVAILABLE IN**

RL100 CHR Chrome

Temperature Rating 1 - 75°C

Pressure Rating 150 - 500kPa