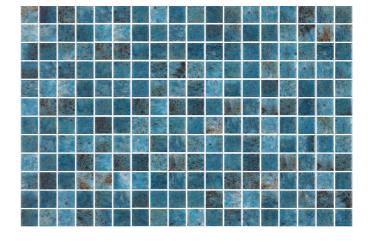

## VANGUARD MOANA BLUE GLASS NATURAL PRODUCT STRUCTURED MATT MOSAIC

#### 1298878 | 311x311mm

| Range Name                   | Vanguard   |
|------------------------------|------------|
| Colour                       | Moana Blue |
| Surface Finish               | Matt       |
| Country of Origin            | ESP        |
| Undulation                   | Structured |
| Slip Rating                  | NA         |
| Tile Type                    | Glass      |
| Tile Thickness               | 4.5mm      |
| Edge                         | Pressed    |
| Pieces Per Pack              | 10         |
| Pieces Per Sqm               | 10.2       |
| Weight Per Sqm               | 9.8kg      |
| Wet Barefoot Ramp Test       | NA         |
| % Crystalline Silica Content | t 0%       |