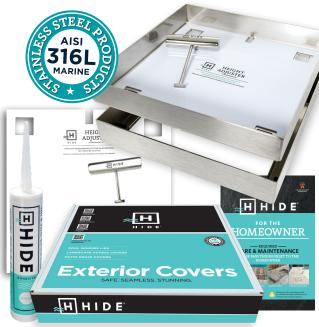

**The kit includes:** 1 x stainless steel lifting key, 1 x adhesive, 1 x height adjuster, 1 x Infill Lid & 1 x Edge Protector. Documentation is also included.