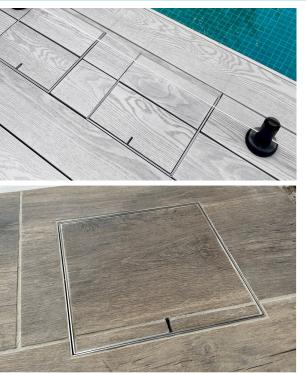

### Beautifully integrated exterior inlay covers that blend seamlessly into your landscape.

The HIDE® system seamlessly integrates your chosen inlay material into the lid, allowing it to harmonize with the surrounding landscape for a sleek, uninterrupted appearance.

HIDE's advanced lids for skimmer boxes, access points, and drain covers deliver a refined, high-end finish. They are offered in an extensive selection of sizes and depths to accommodate a variety of inlay material installations.

#### READY-MADE SIZE + DEPTHS TO SUIT MOST PROJECTS!

The HIDE range for skimmers and access points are manufactured in a range of sizes and depths to suit your project and landscape materials.