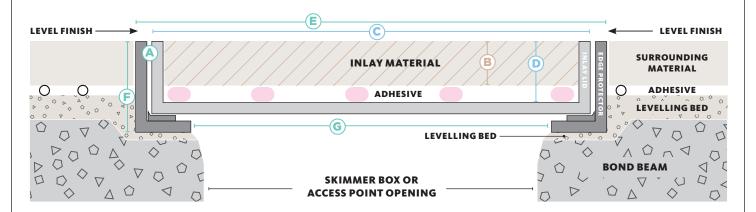

#### CROSS SECTION VIEW OF COMPLETED SKIMMER COVER INSTALL

#### Skimmer Lid and Access Cover Kits (One Key and Horizontal Lift)

| BT CODE                                    | HIDE KIT              | INLAY<br>THICKNESS | INLAY LID  |                   | EDGE PROTECTOR FRAME |                   |                      |
|--------------------------------------------|-----------------------|--------------------|------------|-------------------|----------------------|-------------------|----------------------|
|                                            | PRODUCT ORDER<br>CODE | mm                 | SIZE mm    | INTERNAL<br>DEPTH | SIZE mm              | EXTERNAL<br>DEPTH | UNDERSIDE<br>OPENING |
| 342 Skimmer Lid & Access Cover Kit         |                       |                    |            |                   |                      |                   |                      |
|                                            | A                     | B                  | C          | D                 | E                    | F                 | G                    |
| 1010676                                    | HSL342-10             | 8-11               | 336 Square | 12                | 342 Square           | 23                | 288 Square           |
| 1010677                                    | HSL342-15             | 12-16              |            | 18                |                      | 28                |                      |
| 1010678                                    | HSL342-20             | 15-22              |            | 23                |                      | 33                |                      |
| 1010679                                    | HSL342-30             | 25-32              |            | 33                |                      | 43                |                      |
| 1010680                                    | HSL342-40             | 35-42              |            | 43                |                      | 53                |                      |
|                                            | HSL342-50             | 45-52              |            | 53                |                      | 63                |                      |
|                                            | HSL342-60             | 55-62              |            | 63                |                      | 73                |                      |
| 156mm Fibreglass Pool Inspection Cover Kit |                       |                    |            |                   |                      |                   |                      |
| 1214414                                    | HAC156-10             | 8-11mm             | 150 sq.    | 12                | 156 sq.              | 23                | 120 sq.              |
| 1214415                                    | HAC156-20             | 15-22mm            |            | 23                |                      | 33                |                      |
| 1214416                                    | HAC156-30             | 25-32mm            |            | 33                |                      | 43                |                      |
| 1214417                                    | HAC156-40             | 35-42mm            |            | 43                |                      | 53                |                      |