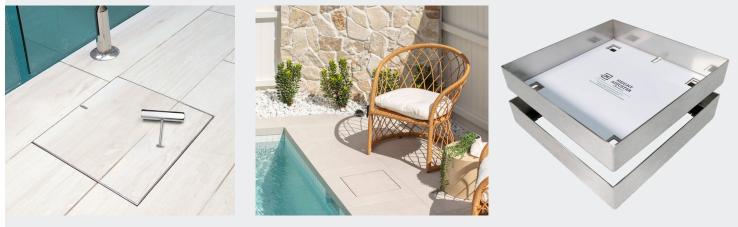

### Beautifully integrated exterior inlay covers that blend seamlessly into your landscape.

The HIDE® system seamlessly integrates your chosen inlay material into the lid, allowing it to harmonize with the surrounding landscape for a sleek, uninterrupted appearance.

HIDE's advanced lids for skimmer boxes, access points, and drain covers deliver a refined, high-end finish. They are offered in an extensive selection of sizes and depths to accommodate a variety of inlay material installations.

**The kit includes:** 1 x stainless steel lifting key, 1 x adhesive, 1 x height adjuster, 1 x Infill Lid & 1 x Edge Protector. Documentation is also included.

#### READY-MADE SIZE + DEPTHS TO SUIT MOST PROJECTS!

The HIDE range for skimmers and access points are manufactured in a range of sizes and depths to suit your project and landscape materials.