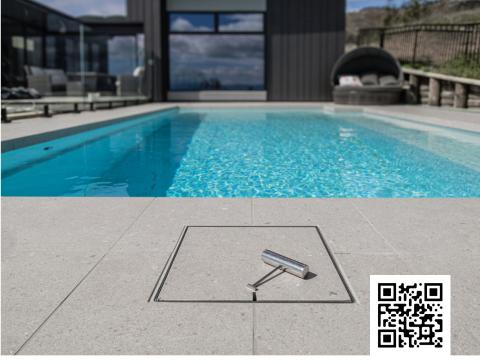

### Beautifully integrated exterior inlay covers that blend seamlessly into your landscape.

The HIDE® system seamlessly integrates your chosen inlay material into the lid, allowing it to harmonize with the surrounding landscape for a sleek, uninterrupted appearance.

HIDE's advanced lids for skimmer boxes, access points, and drain covers deliver a refined, high-end finish. They are offered in an extensive selection of sizes and depths to accommodate a variety of inlay material installations.

Scan this QR Code to discover the complete HIDE product lineup.