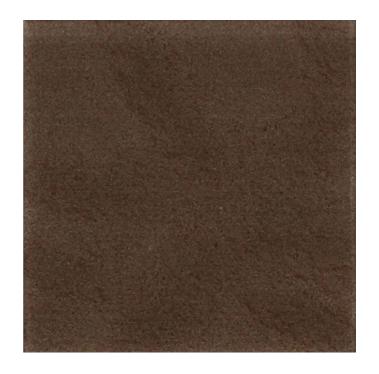

## CRYSTAL METALLIC DARK CHOCOLATE

165132 | 100x100mm

| Gloss             |
|-------------------|
| CHN               |
| Embossed          |
| No Classification |
| No Classification |
| 8mm               |
| Pressed           |
| NA                |
|                   |