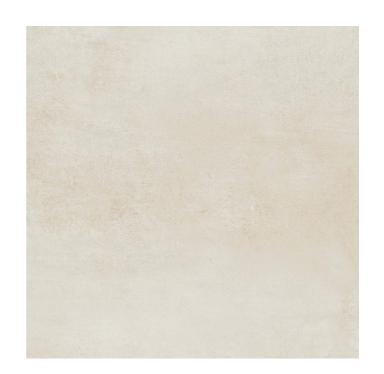

## BELGA IVORY TEXTURED TILE

79936 | 450x450mm

| Range Name                   | Belga        |
|------------------------------|--------------|
| Colour                       | Ivory        |
| Surface Finish               | Textured     |
| Exclusive to Beaumonts       | Yes          |
| Country of Origin            | AUS          |
| Undulation                   | Flat         |
| Wear Rating                  | 4            |
| Slip Rating                  | P5           |
| Variation                    | V2           |
| Tile Type                    | GL-Vit       |
| Tile Thickness               | 7.5mm        |
| Edge                         | Pressed      |
| Number of Faces              | 999          |
| Pieces Per Pack              | 7            |
| Pieces Per Sqm               | 4.93         |
| Weight Per Sqm               | 15.82kg      |
| Wet Barefoot Ramp Test       | NA           |
| Light Reflectance Value      |              |
| % Crystalline Silica Content | 15-25%       |
| Porosity                     | > 0.5% <= 3% |
|                              |              |