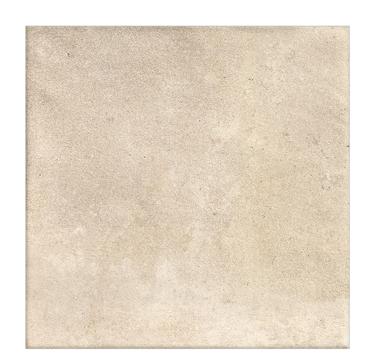

#### TUSCANO SAND STRUCTURED TILE TEXTURED TILE

## 1289797 | 150x150mm

| Range Name                   | Tuscano     |
|------------------------------|-------------|
| Colour                       | Sand        |
| Surface Finish               | Textured    |
| Exclusive to Beaumonts       | Yes         |
| Country of Origin            | CHN         |
| Undulation                   | Structured  |
| Wear Rating                  | 3           |
| Slip Rating                  | P3          |
| Variation                    | V4          |
| Tile Type                    | Monocottura |
| Tile Thickness               | 8mm         |
| Edge                         | Pressed     |
| Number of Faces              | 16          |
| Pieces Per Pack              | 44          |
| Pieces Per Sqm               | 44.44       |
| Weight Per Sqm               | 17.78kg     |
| Wet Barefoot Ramp Test       |             |
| Light Reflectance Value      | 42          |
| % Crystalline Silica Content | 29.6%       |
| Porosity                     | > 3% <= 6%  |
|                              |             |