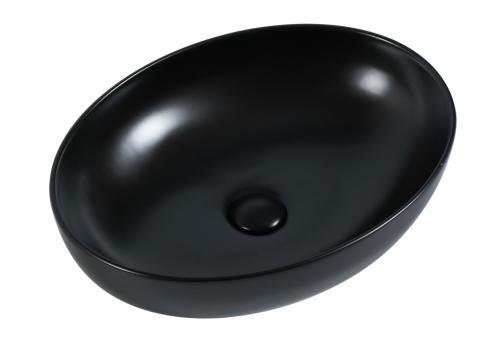

## Great Services, Great Design, Great Product

**Product Code: Z5239MB** 

**Tap Hole:** N/A

Waste Outlet: 32mm Ceramic Matt Black Pop Up

waste with 40mm Adapter Included

**Bowl Capacity:** 11 L

Finish Colors: Matt Black/Matt White/Glossy White