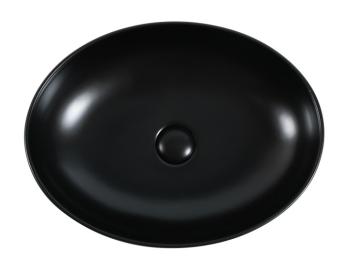

## Great Services, Great Design, Great Product

**Product Code: Z5239MB** 

**Tap Hole:** N/A

Waste Outlet: 32mm Ceramic Matt Black Pop Up

waste with 40mm Adapter Included

**Bowl Capacity:** 11 L

Finish Colors: Matt Black/Matt White/Glossy White