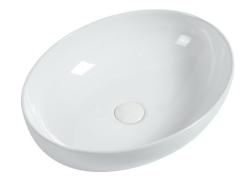

## Great Services, Great Design, Great Product

**Product Code: Z5239MB** 

**Tap Hole:** N/A

Waste Outlet: 32mm Ceramic Matt Black Pop Up

waste with 40mm Adapter Included

**Bowl Capacity:** 11 L

Finish Colors: Matt Black/Matt White/Glossy White