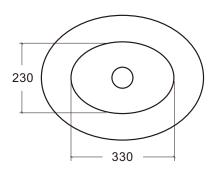

## PESINI

Above Counter Basin Size: 520x400x140mm Vitreous China

Z5239MW

Z5239GW