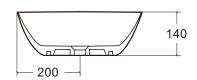

## PESINI

Above Counter Basin Size: 520x400x140mm Vitreous China

Z5239MW

Z5239GW