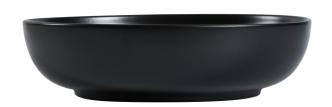

## PESINI

Above Counter Basin Size: 520x400x140mm Vitreous China

Z5239MW

Z5239GW

## Great Services, Great Design, Great Product

**Product Code: Z5239MB** 

**Tap Hole:** N/A

Waste Outlet: 32mm Ceramic Matt Black Pop Up

waste with 40mm Adapter Included

**Bowl Capacity:** 11 L

Finish Colors: Matt Black/Matt White/Glossy White