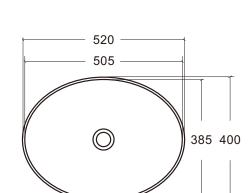

## PESINI

Above Counter Basin Size: 520x400x140mm Vitreous China

Z5239MW

Z5239GW