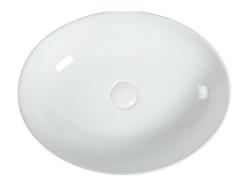

## Great Services, Great Design, Great Product

**Product Code: Z5239MB** 

**Tap Hole:** N/A

Waste Outlet: 32mm Ceramic Matt Black Pop Up

waste with 40mm Adapter Included

**Bowl Capacity:** 11 L

Finish Colors: Matt Black/Matt White/Glossy White