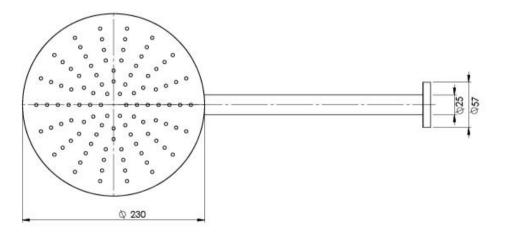

## VIVID SHOWER ARM 400MM & 230MM ROUND ROSE

Please visit https://www.phoenixtapware.com.au/warranty to view the full warranty

While we aim to ensure the specifications shown are correct at time of printing, Phoenix Tapware reserves the right to make modifications without prior notice. Always use the physical product measurements for mark-ups and roughing-in as the line drawing shown may differ from the actual product over time. All measurements are shown in millimetres. Colours may vary from image shown.