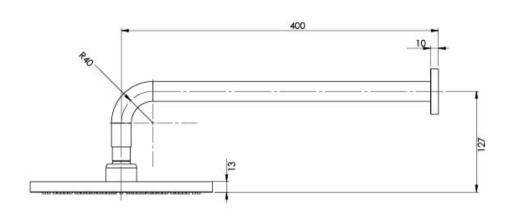

## VIVID SHOWER ARM 400MM & 230MM ROUND ROSE

Please visit https://www.phoenixtapware.com.au/warranty to view the full warranty

While we aim to ensure the specifications shown are correct at time of printing, Phoenix Tapware reserves the right to make modifications without prior notice. Always use the physical product measurements for mark-ups and roughing-in as the line drawing shown may differ from the actual product over time. All measurements are shown in millimetres. Colours may vary from image shown.