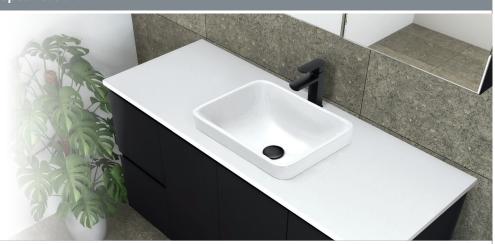

# **SARAH**

## Semi-Inset Basin-Tops

Get the above counter basin-look, without sacrificing additional space..

- 20mm thick, engineered quartz stone
- Ceramic semi-inset basin, no overflow
- 1 tap hole as standard
- Requires 32mm waste, no overflow (not included)