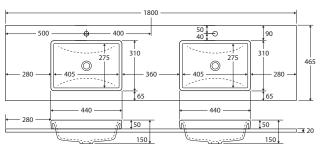

# and a

### **BASIN-TOP VANITIES** > Basin-Top Specifications

# **SARAH**

## Semi-Inset Basin-Tops

Get the above counter basin-look, without sacrificing additional space..

- 20mm thick, engineered quartz stone
- Ceramic semi-inset basin, no overflow
- 1 tap hole as standard
- Requires 32mm waste, no overflow (not included)



#### Available in 6 stone effects:

Calacatta Marble

DIGITICO

Bianco Marble



Roman Sand



Black Sparkle



750mm

(basin-top only, no cabinet)



900mm

(basin-top only, no cabinet)



1200mm

(basin-top only, no cabinet)



#### 1500mm, Single Bowl

(basin-top only, no cabinet)



#### 1500mm, Double Bowl

(basin-top only, no cabinet)



#### 1800mm, Single Bowl

(basin-top only, no cabinet)



#### 1800mm, Double Bowl

(basin-top only, no cabinet)