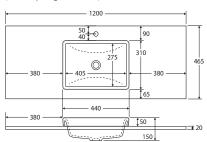

# and a

### **BASIN-TOP VANITIES** > Basin-Top Specifications

# **SARAH**

## Semi-Inset Basin-Tops

Get the above counter basin-look, without sacrificing additional space..

- 20mm thick, engineered quartz stone
- Ceramic semi-inset basin, no overflow
- 1 tap hole as standard
- Requires 32mm waste, no overflow (not included)



#### Available in 6 stone effects:

Calacatta Marble

DIGITICO

Bianco Marble



Roman Sand



Black Sparkle



750mm

(basin-top only, no cabinet)



900mm

(basin-top only, no cabinet)



1200mm

(basin-top only, no cabinet)



#### 1500mm, Single Bowl

(basin-top only, no cabinet)



#### 1500mm, Double Bowl

(basin-top only, no cabinet)



#### 1800mm, Single Bowl

(basin-top only, no cabinet)



#### 1800mm, Double Bowl

(basin-top only, no cabinet)