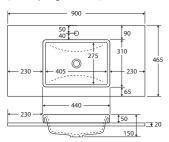

# and a

### **BASIN-TOP VANITIES** > Basin-Top Specifications

# **SARAH**

## Semi-Inset Basin-Tops

Get the above counter basin-look, without sacrificing additional space..

- 20mm thick, engineered quartz stone
- Ceramic semi-inset basin, no overflow
- 1 tap hole as standard
- Requires 32mm waste, no overflow (not included)



#### Available in 6 stone effects:

Calacatta Marble

DIGITICO

Bianco Marble



Roman Sand



Black Sparkle



750mm

(basin-top only, no cabinet)



900mm

(basin-top only, no cabinet)



1200mm

(basin-top only, no cabinet)



#### 1500mm, Single Bowl

(basin-top only, no cabinet)



#### 1500mm, Double Bowl

(basin-top only, no cabinet)



#### 1800mm, Single Bowl

(basin-top only, no cabinet)



#### 1800mm, Double Bowl

(basin-top only, no cabinet)