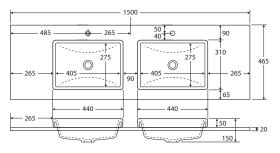

#### 1500mm, Single Bowl

(basin-top only, no cabinet)

#### 1500mm, Double Bowl

(basin-top only, no cabinet)