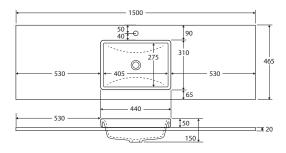

#### 1500mm, Single Bowl

(basin-top only, no cabinet)

#### 1500mm, Double Bowl

(basin-top only, no cabinet)