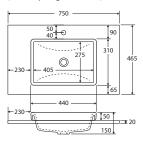

#### Available in 6 stone effects:

Calacatta Marble

DIGITICO

Bianco Marble

Roman Sand

Black Sparkle

750mm

(basin-top only, no cabinet)