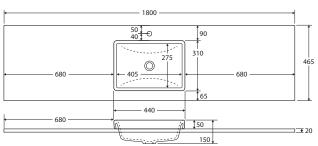

# and a

### **BASIN-TOP VANITIES** > Basin-Top Specifications

# **SARAH**

## Semi-Inset Basin-Tops

Get the above counter basin-look, without sacrificing additional space..

- 20mm thick, engineered quartz stone
- Ceramic semi-inset basin, no overflow
- 1 tap hole as standard
- Requires 32mm waste, no overflow (not included)



#### Available in 6 stone effects:

Calacatta Marble

DIGITICO

Bianco Marble



Roman Sand



Black Sparkle



750mm

(basin-top only, no cabinet)



900mm

(basin-top only, no cabinet)



1200mm

(basin-top only, no cabinet)



#### 1500mm, Single Bowl

(basin-top only, no cabinet)



#### 1500mm, Double Bowl

(basin-top only, no cabinet)



#### 1800mm, Single Bowl

(basin-top only, no cabinet)



#### 1800mm, Double Bowl

(basin-top only, no cabinet)