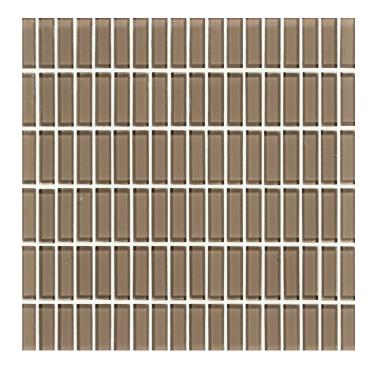

## CRYSTAL COCO MOSAIC

165019 | 306x300mm

| Colour                 |                   |
|------------------------|-------------------|
| Surface Finish         | Gloss             |
| Country of Origin      | CHN               |
| Undulation             | Flat              |
| Slip Rating            | No Classification |
| Tile Type              | No Classification |
| Tile Thickness         | 8mm               |
| Edge                   | No Classification |
| Wet Barefoot Ramp Test | NA                |
|                        |                   |