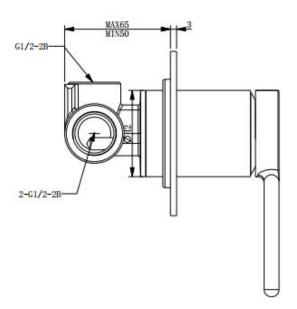

## **SPECIFICATIONS**

| SKU            | 1243811                 |
|----------------|-------------------------|
|                |                         |
| CARTRIDGE      | Flühs - Germany         |
|                |                         |
| AERATOR        | Neoperl - Germany       |
|                |                         |
| HOSE           | Neoperl - Germany       |
|                |                         |
| WATER PRESSURE | Minimum Pressure 150KPA |
|                | Maximum Pressure 500KPA |
|                |                         |
| WARRANTY       | Cartridge: 25 Yrs       |
|                | Labour: 2 Yrs           |

Disclaimer: All products must be installed by Australia licensed plumber or registered trade person. The manufacture reserves the right to vary