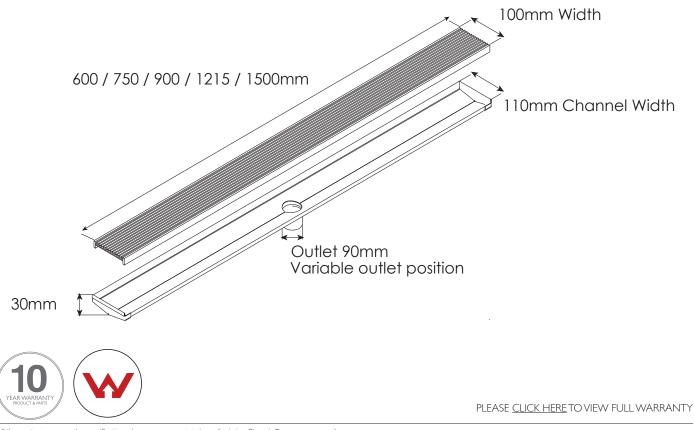

## CHANNEL DRAIN HEELGUARD 100MM OUTLET 90MM

| CODE    | FINISH          | LENGTH |
|---------|-----------------|--------|
| 1004730 | Stainless Steel | 600MM  |
| 1004732 | Stainless Steel | 750MM  |
| 1004734 | Stainless Steel | 900MM  |
| 1004736 | Stainless Steel | 1215MM |
| 1004738 | Stainless Steel | 1500MM |

AVAILABLE IN:

FOR MORE INFORMATION VISIT www.phoenixtapware.com.au

While we aim to ensure the specifications shown are correct at time of printing, Phoenix Tapware reserves the right to make modifications without prior notice. Always use the physical product measurements for mark-ups and roughing-in as the line drawing shown may differ from the actual product over time. All measurements are shown in millimetres. Some colours may vary across product types due to differing construction materials. Printed images are a representation only and the colour or finish may vary from the actual product.