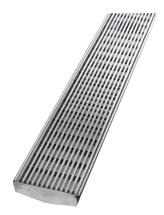

## CHANNEL DRAIN HEELGUARD 100MM OUTLET 90MM

| CODE    | FINISH          | LENGTH |
|---------|-----------------|--------|
| 1004730 | Stainless Steel | 600MM  |
| 1004732 | Stainless Steel | 750MM  |
| 1004734 | Stainless Steel | 900MM  |
| 1004736 | Stainless Steel | 1215MM |
| 1004738 | Stainless Steel | 1500MM |