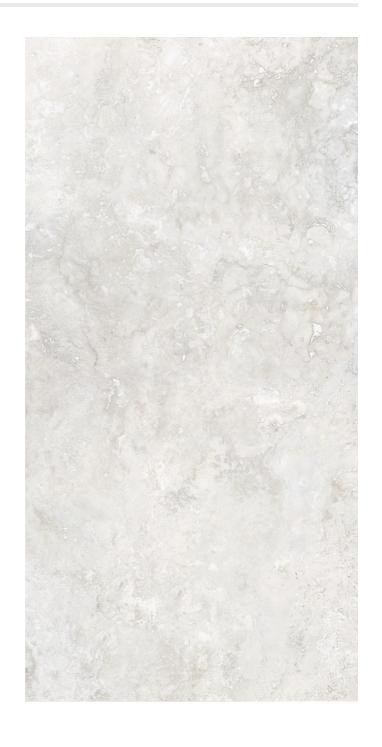

## RENAISSANCE SILVER EXTRA TEXTURED TILE

1009890 | 897x447mm

| Range Name                   | Renaissance |
|------------------------------|-------------|
| Colour                       | Silver      |
| Surface Finish               | Textured    |
| Exclusive to Beaumonts       | Yes         |
| Country of Origin            | ITA         |
| Undulation                   | Flat        |
| Wear Rating                  | 4           |
| Slip Rating                  | P5          |
| Variation                    | V2          |
| Tile Type                    | GL-Porc     |
| Tile Thickness               | 10mm        |
| Edge                         | Rect        |
| Number of Faces              | 12          |
| Pieces Per Pack              | 3           |
| Pieces Per Sqm               | 2.46        |
| Weight Per Sqm               | 22.13kg     |
| Wet Barefoot Ramp Test       | NA          |
| Light Reflectance Value      |             |
| % Crystalline Silica Content | <10%        |
| Porosity                     | <= 0.5%     |
|                              |             |