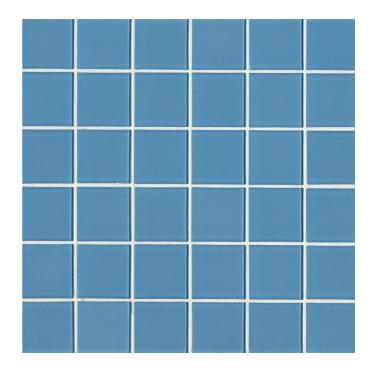

#### ISLAND MAYA BLUE GLASS GLOSS MOSAIC

#### 74710 | 300x300mm

| Range Name                   | Island    |
|------------------------------|-----------|
| Colour                       | Maya Blue |
| Surface Finish               | Gloss     |
| Country of Origin            | CHN       |
| Undulation                   | Flat      |
| Slip Rating                  | NA        |
| Tile Type                    | Glass     |
| Tile Thickness               | 4mm       |
| Edge                         | Pressed   |
| Pieces Per Pack              | 22        |
| Pieces Per Sqm               | 11        |
| Weight Per Sqm               | 9.46kg    |
| Wet Barefoot Ramp Test       | NA        |
| % Crystalline Silica Content | 1.0%      |