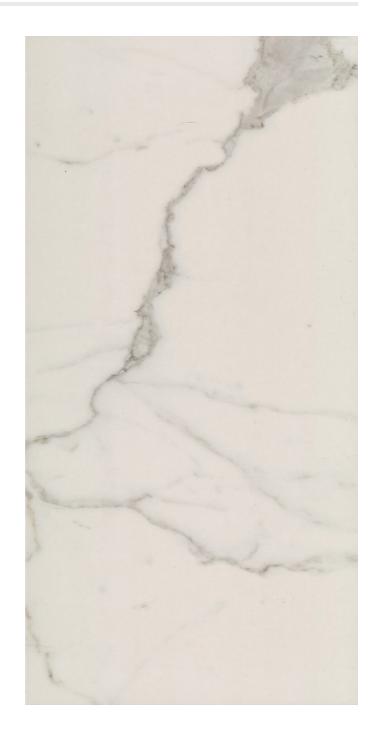

#### TIMELESS CALACATTA WHITE POLISHED TILE

#### 1002231 | 597x297mm

| Range Name                   | Timeless          |
|------------------------------|-------------------|
| Colour                       | White             |
| Surface Finish               | Polished          |
| Exclusive to Beaumonts       | Yes               |
| Country of Origin            | ITA               |
| Undulation                   | Flat              |
| Wear Rating                  | 5                 |
| Slip Rating                  |                   |
| Variation                    | V2                |
| Tile Type                    | GL-Porc           |
| Tile Thickness               | 10mm              |
| Edge                         | Rect              |
| Number of Faces              | 47                |
| Pieces Per Pack              | 6                 |
| Pieces Per Sqm               | 5.64              |
| Weight Per Sqm               | 22.73kg           |
| Wet Barefoot Ramp Test       | NA                |
| Light Reflectance Value      | No Classification |
| % Crystalline Silica Content | 15-25%            |
| Porosity                     | <= 0.5%           |
|                              |                   |