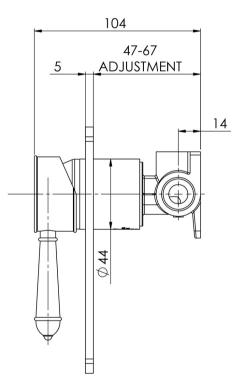

# NOSTALGIA

### NOSTALGIA SHOWER / WALL MIXER

# SPECIFICATIONS







#### AVAILABLE IN

| 1                   | 1                                        | 1                             | 1                            |
|---------------------|------------------------------------------|-------------------------------|------------------------------|
| NS780 CHR<br>Chrome | NS780-62<br>Chrome /<br>Natural<br>White | NS780-40<br>Brushed<br>Nickel | NS780-33<br>Antique<br>Black |

## INFORMATION

Temperature Rating 1 - 75°C

Pressure Rating 150 - 500kPa



#### MAINTENANCE AND CARE:

- All surfaces should be cleaned with mild liquid detergent or soap and water.
- Do not use cream cleaners or citrus based cleaning products, as they are abrasive.
- Use of unsuitable cleaning agents may damage the surface.
- Any damage caused in this way will not be covered by warr