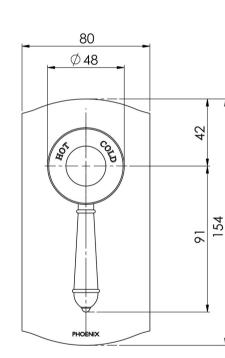

# NOSTALGIA

### NOSTALGIA SHOWER / WALL MIXER

# SPECIFICATIONS







#### AVAILABLE IN

| 1                   | 1                                        | 1                             | 1                            |
|---------------------|------------------------------------------|-------------------------------|------------------------------|
| NS780 CHR<br>Chrome | NS780-62<br>Chrome /<br>Natural<br>White | NS780-40<br>Brushed<br>Nickel | NS780-33<br>Antique<br>Black |

## INFORMATION

Temperature Rating 1 - 75°C

Pressure Rating 150 - 500kPa



#### MAINTENANCE AND CARE:

- All surfaces should be cleaned with mild liquid detergent or soap and water.
- Do not use cream cleaners or citrus based cleaning products, as they are abrasive.
- Use of unsuitable cleaning agents may damage the surface.
- Any damage caused in this way will not be covered by wa