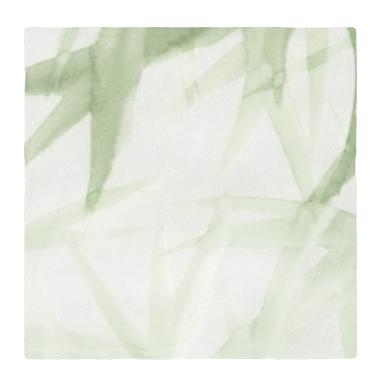

#### ATMOSPHERE JUNGLE GREEN MIX SATIN TILE

### 1227518 | 120x120mm

| Range Name                   | Atmosphere   |
|------------------------------|--------------|
| Colour                       | Green        |
| Surface Finish               | Matt         |
| Exclusive to Beaumonts       | Yes          |
| Country of Origin            | CHN          |
| Undulation                   | Structured   |
| Wear Rating                  | 0            |
| Slip Rating                  | NA           |
| Variation                    | V3           |
| Tile Type                    | Double Fired |
| Tile Thickness               | 9mm          |
| Edge                         | Pressed      |
| Number of Faces              | 12           |
| Pieces Per Pack              | 80           |
| Pieces Per Sqm               | 69.44        |
| Weight Per Sqm               | 14.58kg      |
| Wet Barefoot Ramp Test       | NA           |
| Light Reflectance Value      | NA           |
| % Crystalline Silica Content | 37.30%       |
| Porosity                     | > 10%        |
|                              |              |