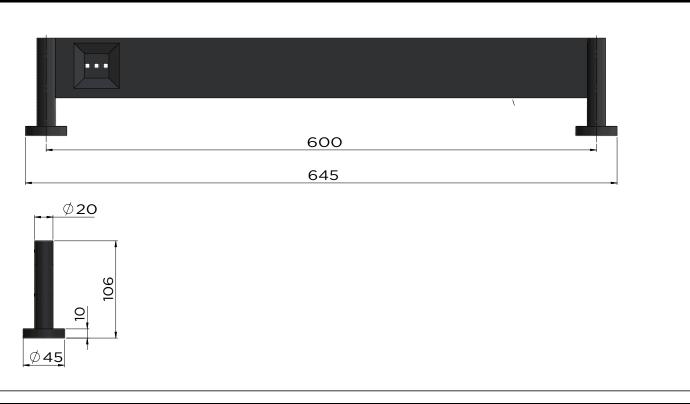

### MR08 SHELF

# meir.®

MATTE BLACK MR08 AVAILABLE FINISHES

### EXPLODED VIEW



## CARE

- Do not install tapware using any form of acetone silicones.
- Do not apply physical items (such as tools)directlytoproduct.
- Never use house-hold or commercial detergents, citrus based cleaners, or abrasive cleaners.
- Clean using a mild washing soap solution rinsed, and dry with a soft cloth.
- Check for any product defects before installation.
- Refer to the installation manual for correct installation.

#### **FEATURES**

- 10 Year warranty
- Solid brass construction
- Box Weight 1Kg

### SPECIFICATIONS