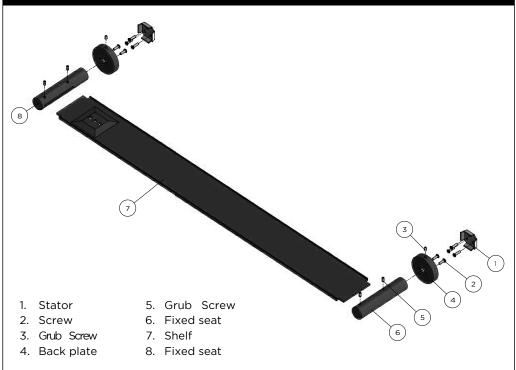

### MR08 SHELF

# meir.®

MATTE BLACK MR08 AVAILABLE FINISHES

### EXPLODED VIEW



## CARE

- Do not install tapware using any form of acetone silicones.
- Do not apply physical items (such as tools)directlytoproduct.
- Never use house-hold or commercial detergents, citrus based cleaners, or abrasive cleaners.
- Clean using a mild washing soap solution rinsed, and dry with a soft cloth.
- Check for any product defects before installation.
- Refer to the installation manual for correct installation.

#### **FEATURES**

- 10 Year warranty
- Solid brass construction
- Box Weight 1Kg

### SPECIFICATIONS