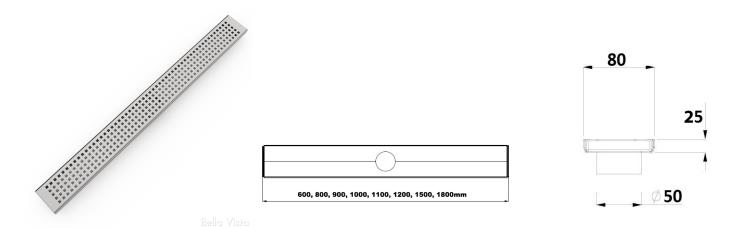

## Specifications:

| Style              | Square Pattern 900mm Shower Grate                                    |
|--------------------|----------------------------------------------------------------------|
| Material           | 304 Grade stainless steel                                            |
| Finish             | Stainless Steel                                                      |
| Dimensions         | 900mm (I) x 80mm (w) x 25mm (d)*                                     |
| <b>Outlet Size</b> | 50mm                                                                 |
| Details            | Suitable for commercial and residential                              |
|                    | Interchangeable grate covers                                         |
|                    | Watermark approved                                                   |
|                    | Available in 600, 800, 900, 1000, 1100, 1200, 1500 and 1800mm length |
|                    | * Depth is for drain body and does not include outlet                |
| Warranty           | 25-year warranty (refer to <u>bella-vista.net.au</u> for details)    |