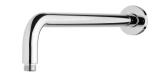

## VIVID VIVID SHOWER ARM 400MM ROUND





## AVAILABLE IN



## INFORMATION

Temperature Rating 1 - 75°C Pressure Rating 150 - 500kPa

## MAINTENANCE AND CARE:

- All surfaces should be cleaned with mild liquid detergent or soap and water.
- Do not use cream cleaners or citrus based cleaning products, as they are abrasive.
- Use of unsuitable cleaning agents may damage the surface.
- Any damage caused in this way will not be covered by warranty.

Please visit https://www.phoenixtapware.com.au/warranty to view the full warranty



PHOENIX TAPWARE, SHOWERS & ACCESSORIES While we aim to ensure the specifications shown are correct at time of printing, Phoenix Tapware reserves the right to make modifications without prior notice. Always use the physical product measurements for mark-ups and roughing-in as the line drawing shown may d