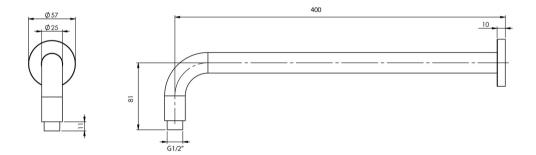

## VIVID VIVID SHOWER ARM 400MM ROUND

Please visit https://www.phoenixtapware.com.au/warranty to view the full warranty

PHOENIX TAPWARE, SHOWERS & ACCESSORIES While we aim to ensure the specifications shown are correct at time of printing, Phoenix Tapware reserves the right to make modifications without prior notice. Always use the physical product measurements for mark-ups and roughing-in as the line drawing shown may differ from the actual product over time. All measurements are shown in millimetres. Colours may vary from image shown.