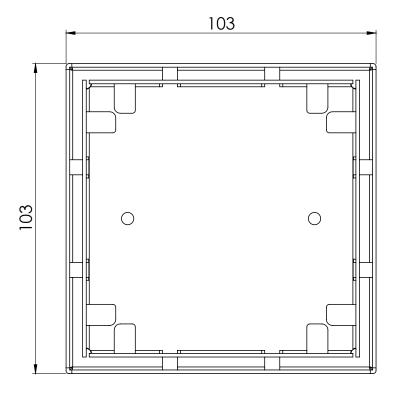

€ Ø 90

10 YEAR WARRANTY MUSUCT & MATS

While we aim to ensure the specifications shown are correct at time of printing, Phoenix Tapware reserves the right to make modifications without prior notice. Always use the physical product measurements for mark-ups and roughing-in as the line drawing shown may differ from the actual product over time, All measurements are shown in millimetres. Some colours may vary across product types due to differing construction materials. Printed images are a representation only and the colour or finish may vary from the actual product.