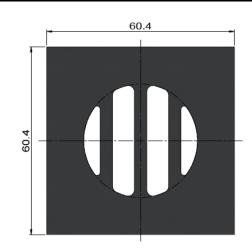

# melr.





TIGER BRONZE MP06-50-BB

BRUSHED NICKEL MP06-50 -PVDBN

AVAILABLE FINISHES

### **EXPLODED VIEW**



| No. | Part Name   | QTY |
|-----|-------------|-----|
| 1   | Floor Drain | 1   |

#### **CARE**

- Do not install tapware using any form of acetone silicones.
- Do not apply physical items (such as tools)directlytoproduct.
- Never use house-hold or commercial detergents, citrus based cleaners, or abrasive cleaners.
- Clean using a mild washing soap solution rinsed, and dry with a soft cloth.
- Check for any product defects before installation.
- Refer to the installation manual for correct installation.

#### **FEATURES**

- 10 Year warranty
- Solid brass construction
- Box Weight 0.11Kg

## **SPECIFICATIONS**