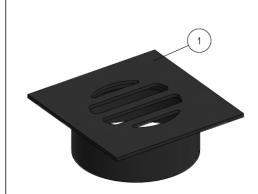

### **EXPLODED VIEW**

| No. | Part Name   | QTY |
|-----|-------------|-----|
| 1   | Floor Drain | 1   |