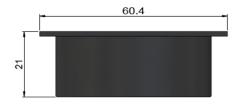

# melr.





TIGER BRONZE MP06-50-BB

BRUSHED NICKEL MP06-50 -PVDBN

AVAILABLE FINISHES

### **EXPLODED VIEW**



| No. | Part Name   | QTY |
|-----|-------------|-----|
| 1   | Floor Drain | 1   |

#### **CARE**

- Do not install tapware using any form of acetone silicones.
- Do not apply physical items (such as tools)directlytoproduct.
- Never use house-hold or commercial detergents, citrus based cleaners, or abrasive cleaners.
- Clean using a mild washing soap solution rinsed, and dry with a soft cloth.
- Check for any product defects before installation.
- Refer to the installation manual for correct installation.

#### **FEATURES**

- 10 Year warranty
- Solid brass construction
- Box Weight 0.11Kg

## **SPECIFICATIONS**