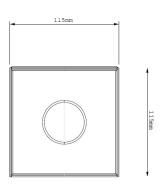

## Specifications:

| Style       | Tile Insert 115x115mm Floor Drain                           |
|-------------|-------------------------------------------------------------|
| Material    | 304 Grade stainless steel                                   |
| Finish      | Electrostatic black finish                                  |
| Dimensions  | 115mm (I) x 115mm (w) x 25mm (d)*                           |
| Outlet Size | 50mm                                                        |
| Details     | Suitable for commercial and residential                     |
|             | Watermark approved                                          |
|             | Also available with 90mm outlet size                        |
|             | * Depth is for drain body and does not include outlet       |
| Warranty    | 12-month warranty (refer to bella-vista.net.au for details) |