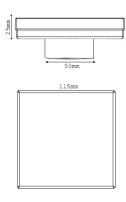

## Specifications:

| Style       | Tile Insert 115x115mm Floor Drain                           |
|-------------|-------------------------------------------------------------|
| Material    | 304 Grade stainless steel                                   |
| Finish      | Electrostatic black finish                                  |
| Dimensions  | 115mm (I) x 115mm (w) x 25mm (d)*                           |
| Outlet Size | 50mm                                                        |
| Details     | Suitable for commercial and residential                     |
|             | Watermark approved                                          |
|             | Also available with 90mm outlet size                        |
|             | * Depth is for drain body and does not include outlet       |
| Warranty    | 12-month warranty (refer to bella-vista.net.au for details) |