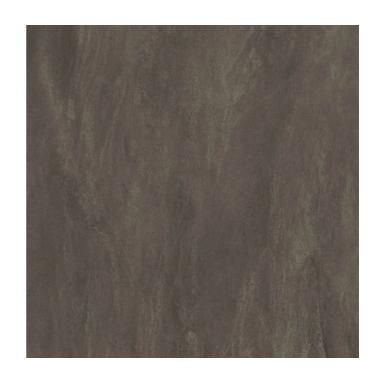

#### PARKSTONE CHARCOAL GLOSS TILE

#### 1007572 | 400x400mm

| Range Name                   | Parkstone      |
|------------------------------|----------------|
| Colour                       | Charcoal       |
| Surface Finish               | Gloss          |
| Exclusive to Beaumonts       | Yes            |
| Country of Origin            | MYS            |
| Undulation                   | Flat           |
| Wear Rating                  | 1              |
| Slip Rating                  |                |
| Variation                    | V2             |
| Tile Type                    | Glazed Ceramic |
| Tile Thickness               | 9mm            |
| Edge                         | Pressed        |
| Number of Faces              | 4              |
| Pieces Per Pack              | 7              |
| Pieces Per Sqm               | 6.25           |
| Weight Per Sqm               | 17.69kg        |
| Wet Barefoot Ramp Test       | NA             |
| Light Reflectance Value      | 14.11          |
| % Crystalline Silica Content | 18.80%         |
| Porosity                     | > 3% <= 6%     |
|                              |                |