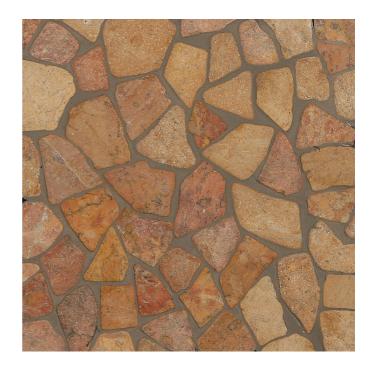

## PIEDRA RED-BROWN MARBLE NATURAL PRODUCT MATT MOSAIC (PKT4)

189536 | 300x300mm

| Range Name                  | Piedra    |
|-----------------------------|-----------|
| Colour                      | Red-Brown |
| Surface Finish              | Matt      |
| Country of Origin           | IDN       |
| Undulation                  | Flat      |
| Slip Rating                 | NA        |
| Tile Type                   | Stone     |
| Tile Thickness              | 8mm       |
| Edge                        | NA        |
| Pieces Per Pack             | 1         |
| Pieces Per Sqm              | 2.78      |
| Weight Per Sqm              | 50kg      |
| Wet Barefoot Ramp Test      | NA        |
| % Crystalline Silica Conter | nt 40.80% |