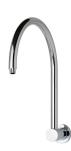

# **VIVID**

### **VIVID HIGH-RISE SHOWER ARM**





## **SPECIFICATIONS**



#### **AVAILABLE IN**



V754 CHR Chrome

#### **INFORMATION**

Temperature Rating 1 - 75°C

Pressure Rating 150 - 500kPa





#### MAINTENANCE AND CARE:

- All surfaces should be cleaned with mild liquid detergent or soap and water.
- Do not use cream cleaners or citrus based cleaning products, as they are abrasive.
- Use of unsuitable cleaning agents may damage the surface.
- Any damage caused in this way will not be covered by warranty.

Please visit https://www.phoenixtapware.com.au/warranty to view the full warranty



While we aim to ensure the specifications shown are correct at time of printing, Phoenix Tapware reserves the right to make modifications without prior notice. Always use the physical product measurements for mark-ups and roughing-in as the line drawing shown may diff