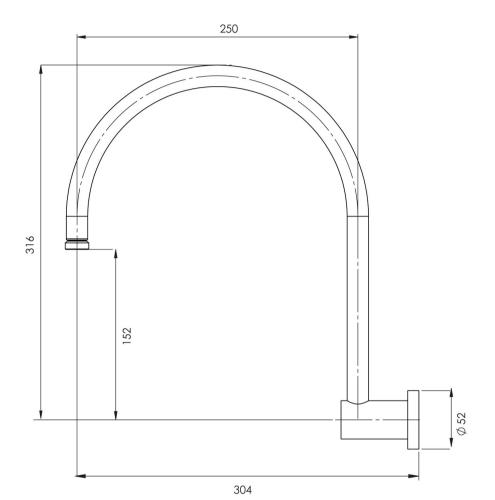

## **SPECIFICATIONS**

#### **INFORMATION**

Temperature Rating 1 - 75°C

Pressure Rating 150 - 500kPa