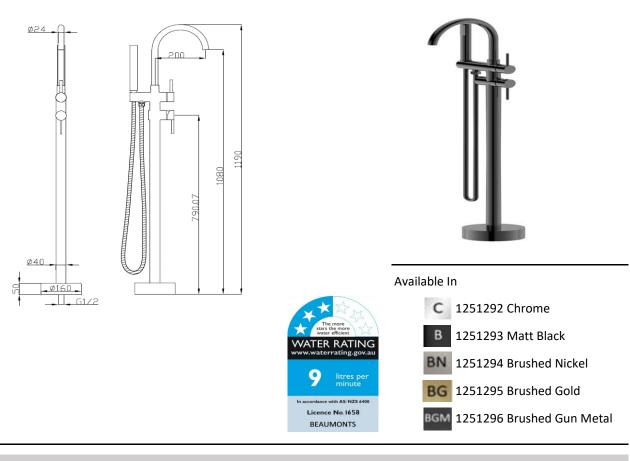

## **SPECIFICATIONS**

| SKU            | 1251296/Misha Floor Mounted Bath Mixer w<br>Shower Brushed Gun Metal |
|----------------|----------------------------------------------------------------------|
| WELS Info      | S15183, 3Star / 9.0L                                                 |
| Aerator & Hose | 1.5M Dural Hose                                                      |
| Water Pressure | Minimum Pressure 150KPA<br>Maximum Pressure 500KPA                   |
| Warranty       | Cartridge: 25 Yrs<br>Labour: 2 Yrs                                   |