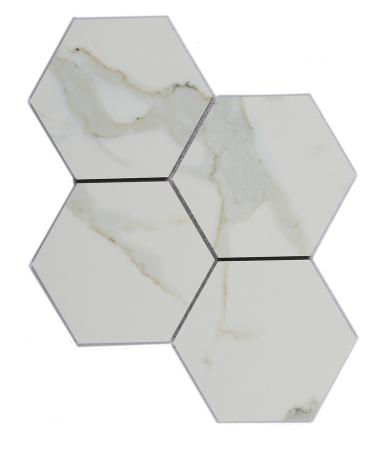

## EUROMARMO CALACATTA GOLD HEX POLISHED MOSAIC TILE

## 1007333 | 265x230mm

| Range Name                   | Euromarmo         |
|------------------------------|-------------------|
| Colour                       | Gold              |
| Surface Finish               | Matt              |
| Country of Origin            | CHN               |
| Undulation                   | Flat              |
| Wear Rating                  | 0                 |
| Slip Rating                  | NA                |
| Variation                    | No Classification |
| Tile Type                    | Glazed Ceramic    |
| Tile Thickness               | 9mm               |
| Edge                         | No Classification |
| Number of Faces              | 1                 |
| Wet Barefoot Ramp Test       | NA                |
| % Crystalline Silica Content | No Classification |
| Porosity                     |                   |