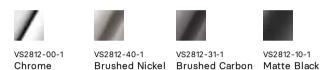

## VIVID SLIMLINE SWITCHMIX WALL BASIN / BATH MIXER SET 180MM (FIT-OFF KIT ONLY) - LEAD FREE







## **AVAILABLE IN**



## INFORMATION

Temperature Rating 1 - 75°C

Pressure Rating 150 - 500kPa

## MAINTENANCE AND CARE:

- All surfaces should be cleaned with mild liquid detergent or soap and water.
- Do not use cream cleaners or citrus based cleaning products, as they are abrasive.
- Use of unsuitable cleaning agents may damage the surface.
- Any damage caused in this way will not be covered by warranty.

Please visit https://www.phoenixtapware.com.au/warranty to view the full warranty

Product complies with the lead free Australian Building Codes Board regulations in 2026

PHOENIX

While we aim to ensure the specifications shown are correct at time of printing, Phoenix Tapware reserves the right to make modifications without prior notice. Always use the physical product measurements for mark-ups and roug