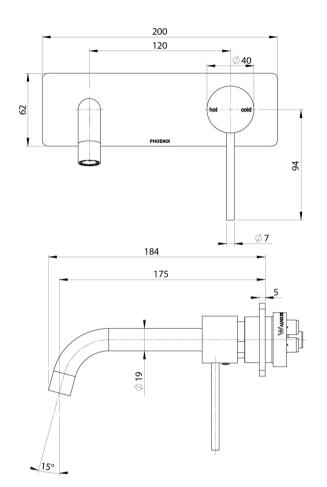

## VIVID SLIMLINE SWITCHMIX WALL BASIN / BATH MIXER SET 180MM (FIT-OFF KIT ONLY) - LEAD FREE