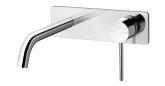

## VIVID SLIMLINE SWITCHMIX WALL BASIN / BATH MIXER SET 180MM (FIT-OFF KIT ONLY) - LEAD FREE