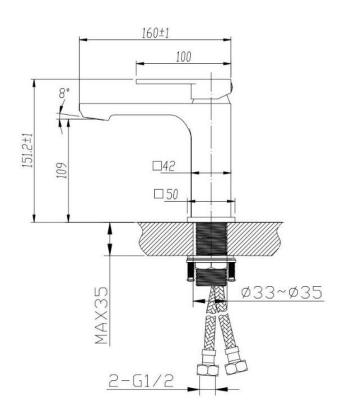

| SPECIFICATIONS |                         |
|----------------|-------------------------|
|                |                         |
| SKU            | 1243866                 |
|                |                         |
| CARTRIDGE      | Flühs - Germany         |
|                |                         |
| AERATOR        | Neoperl - Germany       |
|                |                         |
| HOSE           | Neoperl - Germany       |
|                |                         |
| WATER PRESSURE | Minimum Pressure 150KPA |
|                | Maximum Pressure 500KPA |
|                |                         |
| WARRANTY       | Cartridge: 25 Yrs       |
|                | Labour: 2 Yrs           |

Disclaimer: All products must be installed by Australia licensed plumber or r