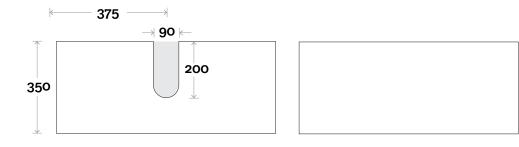

Profile

Top Thickness Silestone: 20mm Dekton: 12mm Symphony: 20mm Timber: Solid 30-35mm (Above counter only) Note:

• Stone & Timber waste centre: 300mm std (may vary depending on basin)

Plumbing allowance



# Configuration







Shoal 8 1500mm centre basin

# Profile

Top Thickness Silestone: 20mm Dekton: 12mm Symphony: 20mm Timber: Solid 30-35mm (Above counter only) Note:

• Stone & Timber waste centre: 750mm std (may vary depending on basin)

**Plumbing allowance** 



# Configuration







Shoal 9 1500mm off centre basin

# Profile

Top Thickness Silestone: 20mm Dekton: 12mm Symphony: 20mm Timber: Solid 30-35mm (Above counter only)

#### Note:

 Stone & Timber waste centre: 375mm std (may vary depending on basin)
 Left or Right Hand Basin

Plumbing allowance



# Configuration







Shoal 10 1500mm double basin

## Profile

Top Thickness Silestone: 20mm Dekton: 12mm Symphony: 20mm Timber: Solid 30-35mm (Above counter only) Note:

• Stone & Timber waste centre: 375mm std (may vary depending on basin)

**Plumbing allowance** 



# Configuration







Shoal 11 1800mm centre basin

# Profile

Top Thickness Silestone: 20mm Dekton: 12mm Symphony: 20mm Timber: Solid 30-35mm (Above counter only)

Note:

• Stone & Timber waste centre: 900mm std (may vary depending on basin)

**Plumbing allowance** 



Configuration







Shoal 12 1800mm off centre basin

# Profile

Top Thickness Silestone: 20mm Dekton: 12mm Symphony: 20mm Timber: Solid 30-35mm (Above counter only)

#### Note:

Stone & Timber waste centre: 450mm std (may vary depending on basin)
Left or Right Hand Basin