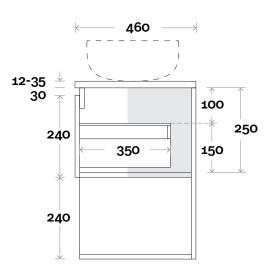

Shoal 1 600mm centre basin

## Profile

Top Thickness Casa Ceramic top: 20mm Silestone: 20mm Dekton: 12mm Symphony: 20mm Timber: Solid 30-35mm (Above counter only)

Note:

• Casa, Stone & Timber waste centre: 300mm std (may vary depending on basin)

**Plumbing allowance** 