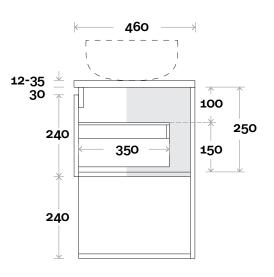

ntre basin

# Profile

Top Thickness Silestone: 20mm Dekton: 12mm Symphony: 20mm Timber: Solid 30-35mm (Above counter only) Note:

• Stone & Timber waste centre: 750mm std (may vary depending on basin)

**Plumbing allowance** 



# Configuration







Shoal 9 1500mm off centre basin

# Profile

Top Thickness Silestone: 20mm Dekton: 12mm Symphony: 20mm Timber: Solid 30-35mm (Above counter only)

#### Note:

 Stone & Timber waste centre: 375mm std (may vary depending on basin)
 Left or Right Hand Basin

Plumbing allowance



# Configuration







Shoal 10 1500mm double basin

## Profile

Top Thickness Silestone: 20mm Dekton: 12mm Symphony: 20mm Timber: Solid 30-35mm (Above counter only) Note:

• Stone & Timber waste centre: 375mm std (may vary depending on basin)

**Plumbing allowance** 



# Configuration







Shoal 11 1800mm centre basin

# Profile

Top Thickness Silestone: 20mm Dekton: 12mm Symphony: 20mm Timber: Solid 30-35mm (Above counter only)

Note:

• Stone & Timber waste centre: 900mm std (may vary depending on basin)

**Plumbing allowance** 



Configuration







Shoal 12 1800mm off centre basin

# Profile

Top Thickness Silestone: 20mm Dekton: 12mm Symphony: 20mm Timber: Solid 30-35mm (Above counter only)

#### Note:

Stone & Timber waste centre: 450mm std (may vary depending on basin)
Left or Right Hand Basin

Plumbing allowance



Configuration









Shoal 13 1800mm double basin

# Profile

Top Thickness Silestone: 20mm Dekton: 12mm Symphony: 20mm Timber: Solid 30-35mm (Above counter only) Note:

• Stone & Timber waste centre: 450mm std (may vary depend