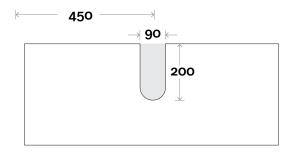

#### Note:

Stone & Timber waste centre: 450mm std (may vary depending on basin)
Left or Right Hand Basin

Plumbing allowance

Configuration

Shoal 13 1800mm double basin