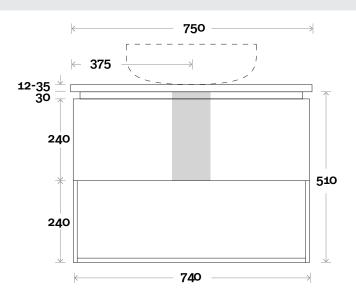

# Configuration

Shoal 2 750mm centre basin

# Profile

Top Thickness Casa Ceramic top: 20mm Silestone: 20mm Dekton: 12mm Symphony: 20mm Timber: Solid 30-35mm (Above counter only)

Note: • Casa, Stone & Timber waste centre:

375mm std (may vary depending on basin)

Plumbing allowance