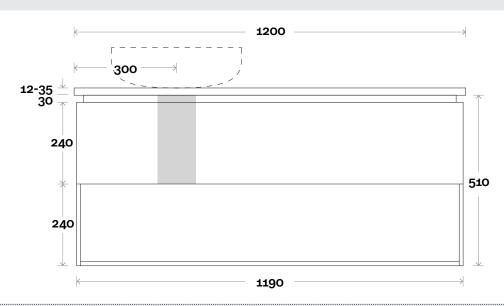

# Configuration

Shoal 5 1200mm centre basin

# Profile

Top Thickness Casa Ceramic top: 20mm Silestone: 20mm Dekton: 12mm Symphony: 20mm Timber: Solid 30-35mm (Above counter only)

Note:

• Casa, Stone & Timber waste centre: 600mm std (may vary depending on basin)

**Plumbing allowance** 