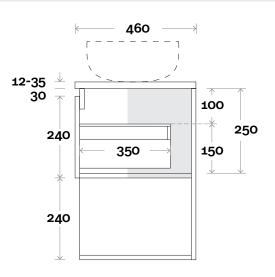

Shoal 1 600mm centre basin

## Profile

Top Thickness Casa Ceramic top: 20mm Silestone: 20mm Dekton: 12mm Symphony: 20mm Timber: Solid 30-35mm (Above counter only)

Note:

• Casa, Stone & Timber waste centre: 300mm std (may vary depending on basin)

**Plumbing allowance** 