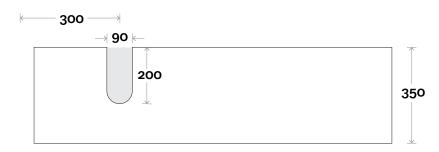

900mm off centre basin

# Profile



#### Note:

 Casa, Stone & Timber waste centre: 340mm std (may vary depending on basin)
 Left or Right hand Basin

**Plumbing allowance** 



# Configuration







Shoal 5 1200mm centre basin

# Profile

Top Thickness Casa Ceramic top: 20mm Silestone: 20mm Dekton: 12mm Symphony: 20mm Timber: Solid 30-35mm (Above counter only)

Note:

• Casa, Stone & Timber waste centre: 600mm std (may vary depending on basin)

**Plumbing allowance** 



# Configuration







Shoal 6 1200mm off centre basin

# Profile

Top Thickness Silestone: 20mm Dekton: 12mm Symphony: 20mm Timber: Solid 30-35mm (Above counter only)

#### Note:

• Stone & Timber waste centre: 300mm std (may vary depending on basin) • Left or Right hand Basin

Plumbing allowance



# Configuration







Shoal 7 1200mm double basin

# Profile

Top Thickness Silestone: 20mm Dekton: 12mm Symphony: 20mm Timber: Solid 30-35mm (Above counter only) Note:

• Stone & Timber waste centre: 300mm std (may vary depending on basin)

Plumbing allowance



# Configuration







Shoal 8 1500mm centre basin

# Profile

Top Thickness Silestone: 20mm Dekton: 12mm Symphony: 20mm Timber: Solid 30-35mm (Above counter only) Note:

• Stone & Timber waste centre: 750mm std (may vary depending on basin)

**Plumbing allowance** 



# Configuration







Shoal 9 1500mm off centre basin

# Profile

Top Thickness Silestone: 20mm Dekton: 12mm Symphony: 20mm Timber: Solid 30-35mm (Above counter only)

#### Note:

 Stone & Timber waste centre: 375mm std (may vary depending on basin)
 Left or Right Hand Basin

Plumbi