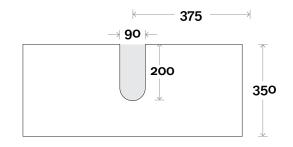

Shoal 1 600mm centre basin

## Profile

Top Thickness Casa Ceramic top: 20mm Silestone: 20mm Dekton: 12mm Symphony: 20mm Timber: Solid 30-35mm (Above counter only)

Note:

• Casa, Stone & Timber waste centre: 300mm std (may vary depending on basin)

**Plumbing allowance** 



# Configuration







Shoal 2 750mm centre basin

# Profile

Top Thickness Casa Ceramic top: 20mm Silestone: 20mm Dekton: 12mm Symphony: 20mm Timber: Solid 30-35mm (Above counter only)

Note: • Casa, Stone & Timber waste centre:

375mm std (may vary depending on basin)

Plumbing allowance



# Configuration







Shoal 3 900mm centre basin

## Profile



Note: • Casa, Stone & Timber waste centre:

450mm std (may vary depending on basin)

**Plumbing allowance** 



# Configuration







Shoal 4 900mm off centre basin

# Profile



#### Note:

 Casa, Stone & Timber waste centre: 340mm std (may vary depending on basin)
 Left or Right hand Basin

**Plumbing allowance** 



# Configuration







Shoal 5 1200mm centre basin

# Profile

Top Thickness Casa Ceramic top: 20mm Silestone: 20mm Dekton: 12mm Symphony: 20mm Timber: Solid 30-35mm (Above counter only)

Note:

• Casa, Stone & Timber waste centre: 600mm std (may vary depending on basin)

**Plumbing allowance** 



# Configuration







Shoal 6 1200mm off centre basin

# Profile

Top Thickness Silestone: 20mm Dekton: 12mm Symphony: 20mm Timber: