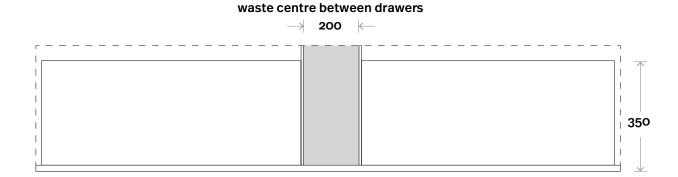

#### Note:

Stone & Timber waste centre: 450mm std (may vary depending on basin)
Left or Right Hand Basin

Plumbing allowance

Configuration

Shoal 13 1800mm double basin