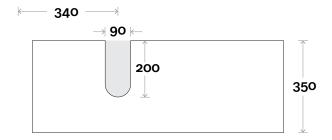

a, Stone & Timber waste centre: 300mm std (may vary depending on basin)

**Plumbing allowance** 



# Configuration







Shoal 2 750mm centre basin

# Profile

Top Thickness Casa Ceramic top: 20mm Silestone: 20mm Dekton: 12mm Symphony: 20mm Timber: Solid 30-35mm (Above counter only)

Note: • Casa, Stone & Timber waste centre:

375mm std (may vary depending on basin)

Plumbing allowance



# Configuration







Shoal 3 900mm centre basin

## Profile



Note: • Casa, Stone & Timber waste centre:

450mm std (may vary depending on basin)

**Plumbing allowance** 



# Configuration







Shoal 4 900mm off centre basin

# Profile



#### Note:

 Casa, Stone & Timber waste centre: 340mm std (may vary depending on basin)
 Left or Right hand Basin

**Plumbing allowance** 



# Configuration







Shoal 5 1200mm centre basin

# Profile

Top Thickness Casa Ceramic top: 20mm Silestone: 20mm Dekton: 12mm Symphony: 20mm Timber: Solid 30-35mm (Above counter only)

Note:

• Casa, Stone & Timber waste centre: 600mm std (may vary depending on basin)

**Plumbing allowance** 



# Configuration







Shoal 6 1200mm off centre basin

# Profile

Top Thickness Silestone: 20mm Dekton: 12mm Symphony: 20mm Timber: Solid 30-35mm (Above counter only)

#### Note:

• Stone & Timber waste centre: 300mm std (may vary depending on basin) • Left or Right hand Basin

Plumbing allowance



# Configuration







Shoal 7 1200mm double basin

# Profile

Top Thickness Silestone: 20mm Dekton: 12mm Symphony: 20mm Timber: Solid 30-35mm (Above counter only) Note:

• Stone & Timber waste centre: 300mm std (may