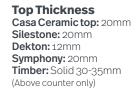

## Profile

Note: • Casa, Stone & Timber waste centre:

450mm std (may vary depending on basin)

**Plumbing allowance** 