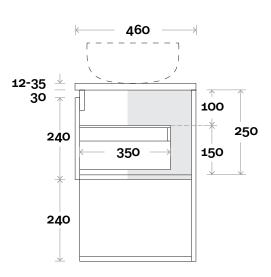

Shoal 1 600mm centre basin

## Profile

Top Thickness Casa Ceramic top: 20mm Silestone: 20mm Dekton: 12mm Symphony: 20mm Timber: Solid 30-35mm (Above counter only)

Note:

• Casa, Stone & Timber waste centre: 300mm std (may vary depending on basin)

**Plumbing allowance** 