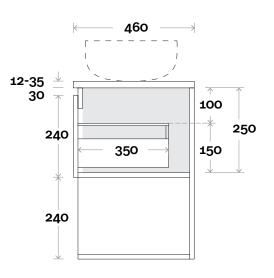

Shoal 1 600mm centre basin

## Profile

Top Thickness Casa Ceramic top: 20mm Silestone: 20mm Dekton: 12mm Symphony: 20mm Timber: Solid 30-35mm (Above counter only)

Note:

• Casa, Stone & Timber waste centre: 300mm std (may vary depending on basin)

**Plumbing allowance** 