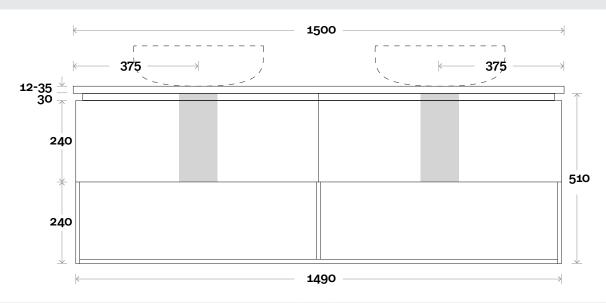

# Configuration

Shoal 10 1500mm double basin

## Profile

Top Thickness Silestone: 20mm Dekton: 12mm Symphony: 20mm Timber: Solid 30-35mm (Above counter only) Note:

• Stone & Timber waste centre: 375mm std (may vary depending on basin)

**Plumbing allowance** 