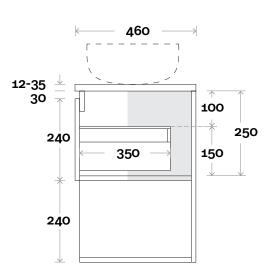

Shoal 1 600mm centre basin

## Profile

Top Thickness Casa Ceramic top: 20mm Silestone: 20mm Dekton: 12mm Symphony: 20mm Timber: Solid 30-35mm (Above counter only)

Note:

• Casa, Stone & Timber waste centre: 300mm std (may vary depending on basin)

**Plumbing allowance** 