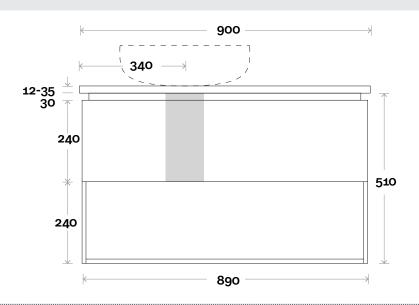

# Configuration

Shoal 3 900mm centre basin

## Profile

Note: • Casa, Stone & Timber waste centre:

450mm std (may vary depending on basin)

**Plumbing allowance** 

# Configuration

Shoal 4 900mm off centre basin