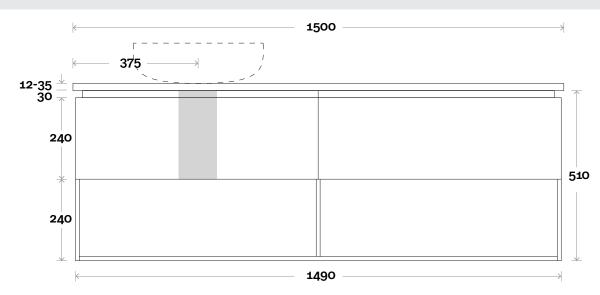

# Configuration

Shoal 8 1500mm centre basin

# Profile

Top Thickness Silestone: 20mm Dekton: 12mm Symphony: 20mm Timber: Solid 30-35mm (Above counter only) Note:

• Stone & Timber waste centre: 750mm std (may vary depending on basin)

**Plumbing allowance** 