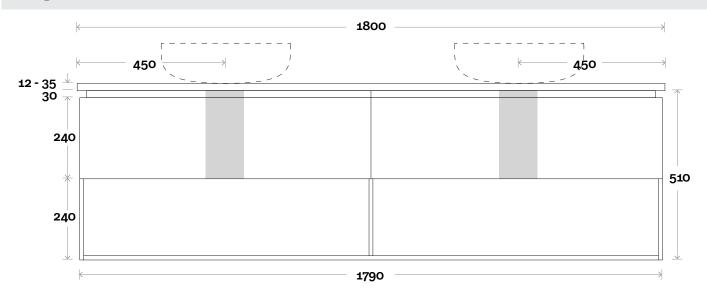

# Profile

Top Thickness Silestone: 20mm Dekton: 12mm Symphony: 20mm Timber: Solid 30-35mm (Above counter only) Note:

• Stone & Timber waste centre: 450mm std (may vary depending on basin)

Plumbing allowance

Configuration