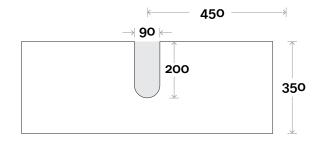

## Profile

Note: • Casa, Stone & Timber waste centre:

450mm std (may vary depending on basin)

**Plumbing allowance** 