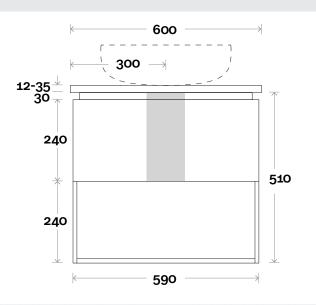

# Configuration

Shoal 2 750mm centre basin

# Profile

Top Thickness Casa Ceramic top: 20mm Silestone: 20mm Dekton: 12mm Symphony: 20mm Timber: Solid 30-35mm (Above counter only)

Note: • Casa, Stone & Timber waste centre:

375mm std (may vary depending on basin)

Plumbing allowance