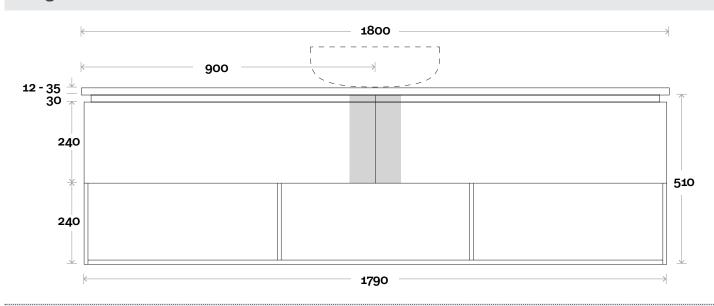

# Profile

Top Thickness Silestone: 20mm Dekton: 12mm Symphony: 20mm Timber: Solid 30-35mm (Above counter only)

Note:

• Stone & Timber waste centre: 900mm std (may vary depending on basin)

**Plumbing allowance** 

Configuration

Shoal 12 1800mm off centre basin