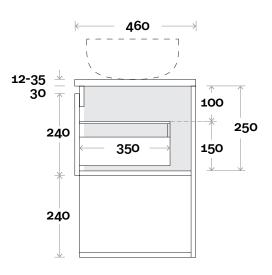

## Profile

Top Thickness Casa Ceramic top: 20mm Silestone: 20mm Dekton: 12mm Symphony: 20mm Timber: Solid 30-35mm (Above counter only)

Note:

• Casa, Stone & Timber waste centre: 300mm std (may vary depending on basin)

**Plumbing allowance** 