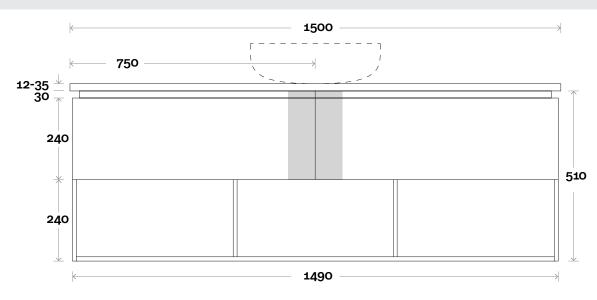

# Configuration

Shoal 8 1500mm centre basin

# Profile

Top Thickness Silestone: 20mm Dekton: 12mm Symphony: 20mm Timber: Solid 30-35mm (Above counter only) Note:

• Stone & Timber waste centre: 750mm std (may vary depending on basin)

**Plumbing allowance** 

# Configuration

Shoal 9 1500mm off centre basin