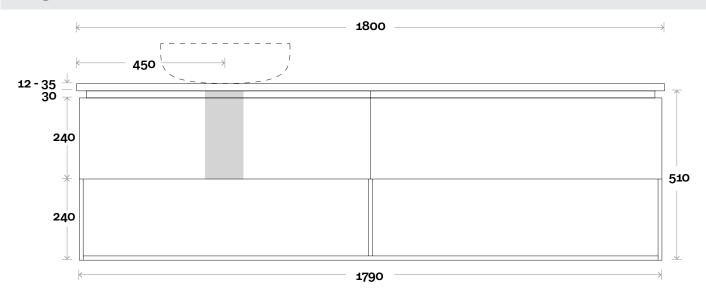

#### Note:

Stone & Timber waste centre: 450mm std (may vary depending on basin)
Left or Right Hand Basin

Plumbing allowance

Configuration

Shoal 13 1800mm double basin

# Profile

Top Thickness Silestone: 20mm Dekton: 12mm Symphony: 20mm Timber: Solid 30-35mm (Above counter only) Note:

• Stone & Timber waste centre: 450mm std (may vary depending on basin)

Plumbing allowance