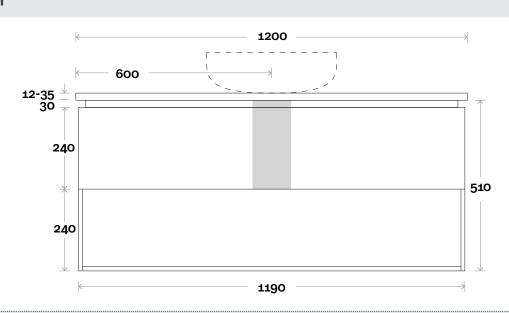

# Configuration

Shoal 5 1200mm centre basin

# Profile

Top Thickness Casa Ceramic top: 20mm Silestone: 20mm Dekton: 12mm Symphony: 20mm Timber: Solid 30-35mm (Above counter only)

Note:

• Casa, Stone & Timber waste centre: 600mm std (may vary depending on basin)

**Plumbing allowance** 