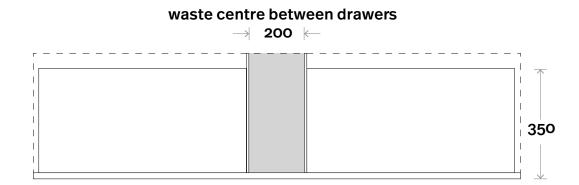

# Configuration

Shoal 2 750mm centre basin

# Profile

Top Thickness Casa Ceramic top: 20mm Silestone: 20mm Dekton: 12mm Symphony: 20mm Timber: Solid 30-35mm (Above counter only)

Note: • Casa, Stone & Timber waste centre:

375mm std (may vary depending on basin)

Plumbing allowance