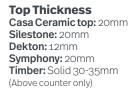

## Profile

Top Thickness Casa Ceramic top: 20mm Silestone: 20mm Dekton: 12mm Symphony: 20mm Timber: Solid 30-35mm (Above counter only)

Note:

• Casa, Stone & Timber waste centre: 300mm std (may vary depending on basin)

# Profile

Top Thickness Casa Ceramic top: 20mm Silestone: 20mm Dekton: 12mm Symphony: 20mm Timber: Solid 30-35mm (Above counter only)

Note: • Casa, Stone & Timber waste centre:

375mm std (may vary depending on basin)

# Profile

Top Thickness Casa Ceramic top: 20mm Silestone: 20mm Dekton: 12mm Symphony: 20mm Timber: Solid 30-35mm (Above counter only)

Note:

• Casa, Stone & Timber waste centre: 600mm std (may vary depending on basin)