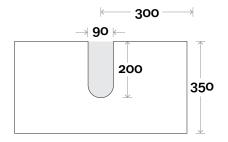

## Profile

Top Thickness Casa Ceramic top: 20mm Silestone: 20mm Dekton: 12mm Symphony: 20mm Timber: Solid 30-35mm (Above counter only)

Note:

• Casa, Stone & Timber waste centre: 300mm std (may vary depending on basin)

**Plumbing allowance** 