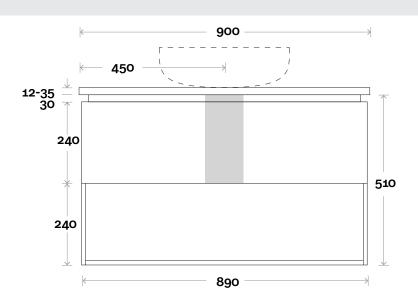

# Configuration

Shoal 3 900mm centre basin

## Profile

Note: • Casa, Stone & Timber waste centre:

450mm std (may vary depending on basin)

**Plumbing allowance** 