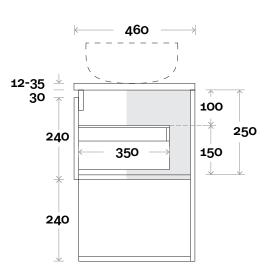

#### Note:

Stone & Timber waste centre: 450mm std (may vary depending on basin)
Left or Right Hand Basin

Plumbing allowance

Configuration

Shoal 13 1800mm double basin