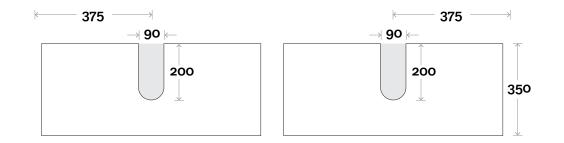

# Profile

Top Thickness Casa Ceramic top: 20mm Silestone: 20mm Dekton: 12mm Symphony: 20mm Timber: Solid 30-35mm (Above counter only)

Note: • Casa, Stone & Timber waste centre:

375mm std (may vary depending on basin)

Plumbing allowance