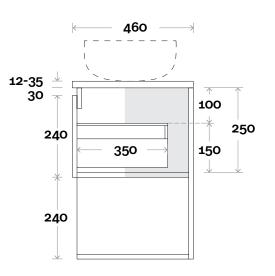

# Configuration

Shoal 4 900mm off centre basin

# Profile

#### Note:

 Casa, Stone & Timber waste centre: 340mm std (may vary depending on basin)
 Left or Right hand Basin

**Plumbing allowance** 