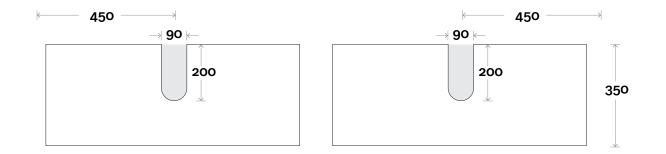

# Profile

Top Thickness Silestone: 20mm Dekton: 12mm Symphony: 20mm Timber: Solid 30-35mm (Above counter only)

Note:

• Stone & Timber waste centre: 900mm std (may vary depending on basin)

**Plumbing allowance** 



Configuration







Shoal 12 1800mm off centre basin

# Profile

Top Thickness Silestone: 20mm Dekton: 12mm Symphony: 20mm Timber: Solid 30-35mm (Above counter only)

#### Note:

Stone & Timber waste centre: 450mm std (may vary depending on basin)
Left or Right Hand Basin

Plumbing allowance



Configuration









Shoal 13 1800mm double basin

# Profile

Top Thickness Silestone: 20mm Dekton: 12mm Symphony: 20mm Timber: Solid 30-35mm (Above counter only) Note:

• Stone & Timber waste centre: 450mm std (may vary depending on basin)

Plumbing allowance



Configuration