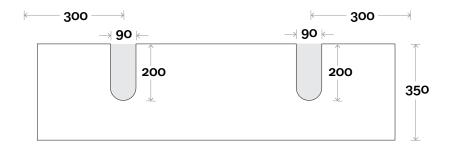

# Configuration

Shoal 7 1200mm double basin

# Profile

Top Thickness Silestone: 20mm Dekton: 12mm Symphony: 20mm Timber: Solid 30-35mm (Above counter only) Note:

• Stone & Timber waste centre: 300mm std (may vary depending on basin)

Plumbing allowance

# Configuration

Shoal 8 1500mm centre basin