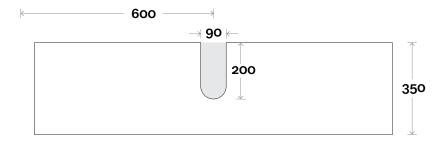

Stone & Timber waste centre:

375mm std (may vary depending on basin)

Plumbing allowance



# Configuration







Shoal 3 900mm centre basin

## Profile



Note: • Casa, Stone & Timber waste centre:

450mm std (may vary depending on basin)

**Plumbing allowance** 



# Configuration







Shoal 4 900mm off centre basin

# Profile



#### Note:

 Casa, Stone & Timber waste centre: 340mm std (may vary depending on basin)
 Left or Right hand Basin

**Plumbing allowance** 



# Configuration







Shoal 5 1200mm centre basin

# Profile

Top Thickness Casa Ceramic top: 20mm Silestone: 20mm Dekton: 12mm Symphony: 20mm Timber: Solid 30-35mm (Above counter only)

Note:

• Casa, Stone & Timber waste centre: 600mm std (may vary depending on basin)

**Plumbing allowance** 



# Configuration







Shoal 6 1200mm off centre basin

# Profile

Top Thickness Silestone: 20mm Dekton: 12mm Symphony: 20mm Timber: Solid 30-35mm (Above counter only)

#### Note:

• Stone & Timber waste centre: 300mm std (may vary depending on basin) • Left or Right hand Basin

Plumbing allowance



# Configuration







Shoal 7 1200mm double basin

# Profile

Top Thickness Silestone: 20mm Dekton: 12mm Symphony: 20mm Timber: Solid 30-35mm (Above counter only) Note:

• Stone & Timber waste centre: 300mm std (may vary depending on basin)

Plumbing allowance



# Configuration







Shoal 8 1500mm centre basin

# Profile

Top Thickness Silestone: 20mm Dekton: 12mm Symphony: 20mm Timber: Solid 30-35mm (Above counter only) Note:

• Stone & Timber waste centre: 750mm std (may vary depending on basin)

**Plumbin