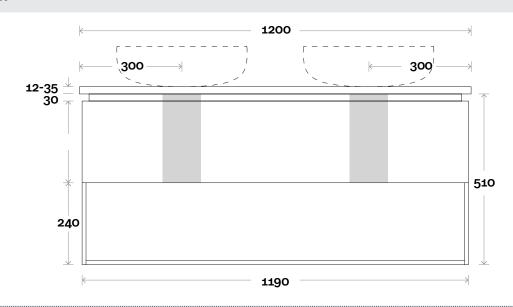

# Configuration

Shoal 7 1200mm double basin

# Profile

Top Thickness Silestone: 20mm Dekton: 12mm Symphony: 20mm Timber: Solid 30-35mm (Above counter only) Note:

• Stone & Timber waste centre: 300mm std (may vary depending on basin)

Plumbing allowance