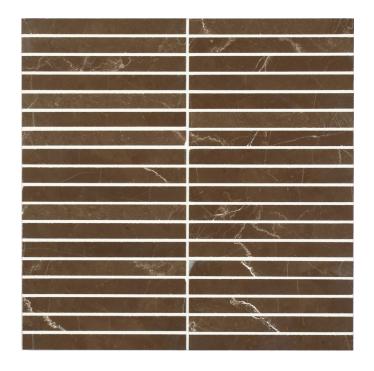

## VINALISA BROWN POLISHED MOSAIC

165653 | 305x305mm

| Colour                 |                   |
|------------------------|-------------------|
| Surface Finish         | Polished Unsealed |
| Country of Origin      | CHN               |
| Undulation             | Flat              |
| Slip Rating            | No Classification |
| Tile Type              | No Classification |
| Tile Thickness         | 8mm               |
| Edge                   | Rect              |
| Wet Barefoot Ramp Test | NA                |