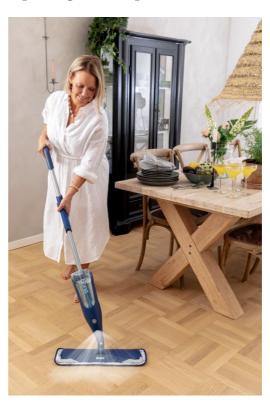

## **Bona Spray Mop**

The **Bona Spray Mop** system enables you to clean and maintain your wooden floor in a sweep. Ergonomic and simple to use, the Spray Mop is quick to assemble and refill with the specially developed Bona floor cleaner cartridge. Forget filling up a bucket and adding concentrate, just spray and clean!

## Directions for use

Insert the Wood Floor Cleaner cartridge into the Spray Mop. Press it firmly into its socket. Attach the cleaning pad on the mop head. Mist the cleaner onto the floor and wipe clean. Take care not to be too generous and ensure that all sprayed Cleaner is wiped from the floor.