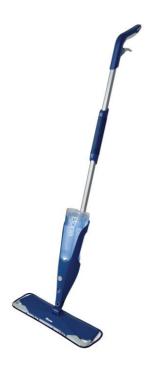

## **Bona Spray Mop**

The **Bona Spray Mop** system enables you to clean and maintain your wooden floor in a sweep. Ergonomic and simple to use, the Spray Mop is quick to assemble and refill with the specially developed Bona floor cleaner cartridge. Forget filling up a bucket and adding concentrate, just spray and clean!

- Specially developed for finished wooden floors
- Ergonomic design with comfort grips for easier cleaning
- Refillable cartridge
- Easy, streak free cleaning
- Rotating head for ultimate reach in difficult areas
- Washable microfibre cleaning pad