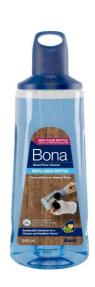

## Contents

Each Spray Mop kit comes with the following contents:

- Spray Mop
- Wood Floor Cleaner Cartridge (850 ml)
- Microfibre Cleaning Pad

Additional Cleaning pads can be obtained for use with the Bona Spray Mop. Bona Dusting pads, for removal of dust, and Bona Applicator Pads, for use when applying Bona Refresher, are also available.

## Directions for use

Insert the Wood Floor Cleaner cartridge into the Spray Mop. Press it firmly into its socket. Attach the cleaning pad on the mop head. Mist the cleaner onto the floor and wipe clean. Take care not to be too generous and ensure that all sprayed Cleaner is wiped from the floor.