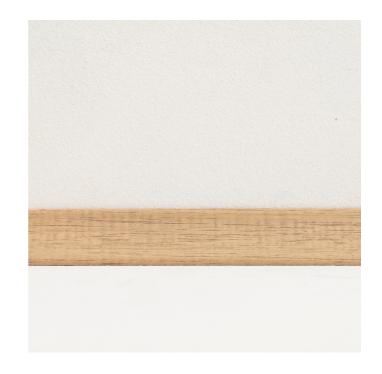

## SCOTIA AVAR 15X2400 CONCAVED

1252256 | 0x0mm

| Range Name                | Scotia |
|---------------------------|--------|
| Colour                    |        |
| Country of Origin         | AUS    |
| Tile Type                 |        |
| Tile Thickness            | 0mm    |
| % Crystalline Silica Cont | ent 0  |