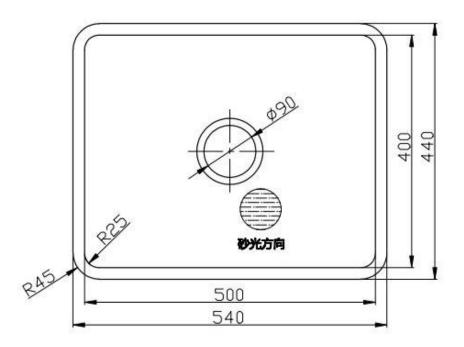

| SPECIFICATIONS  |                         |
|-----------------|-------------------------|
|                 |                         |
| SKU             | BKR4454                 |
|                 |                         |
| RECOMMENDED USE | RESIDENTIAL             |
|                 |                         |
| STRUCTURE       | 1.0MM THICKNESS         |
|                 |                         |
| MATERIAL        | #304 STAINLESS STEEL    |
|                 |                         |
| INSTALLATION    | TOP MOUNT / UNDER MOUNT |
|                 |                         |
| WARRANTY        | 15 Yrs REPLACEMENT      |