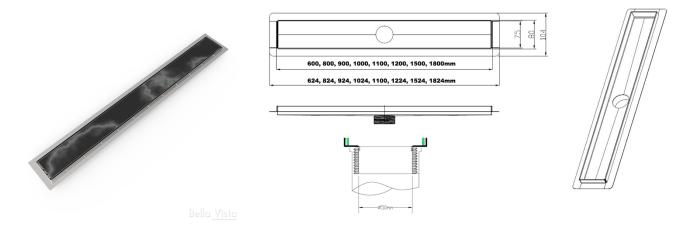

## Specifications:

| Style       | Tile Insert 900mm Shower Grate with Tilers Lip                                                                                                                                                                                                                       |
|-------------|----------------------------------------------------------------------------------------------------------------------------------------------------------------------------------------------------------------------------------------------------------------------|
| Material    | 316 Grade stainless steel                                                                                                                                                                                                                                            |
| Finish      | Stainless Steel                                                                                                                                                                                                                                                      |
| Dimensions  | 900mm (I) x 80mm (w) x 25mm (d)*                                                                                                                                                                                                                                     |
| Outlet Size | 50mm                                                                                                                                                                                                                                                                 |
| Details     | Suitable for commercial and residential Unique design with moulded/welded tilers' channel Interchangeable grate covers Watermark approved Available in 600, 800, 900, 1000, 1100, 1200, 1500 and 1800mm length * Depth is for drain body and does not include outlet |
| Patent      | 2017101579                                                                                                                                                                                                                                                           |
| Warranty    | 25-year warranty (refer to <u>bella-vista.net.au</u> for details)                                                                                                                                                                                                    |