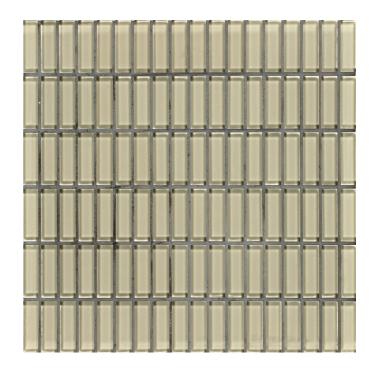

## **RAWSILK MOSAIC**

165211 | 306x300mm

| Colour                 |                   |
|------------------------|-------------------|
| Surface Finish         | Gloss             |
| Country of Origin      | CHN               |
| Undulation             | Flat              |
| Slip Rating            | No Classification |
| Tile Type              | No Classification |
| Tile Thickness         | 8mm               |
| Edge                   | No Classification |
| Wet Barefoot Ramp Test | NA                |
|                        |                   |