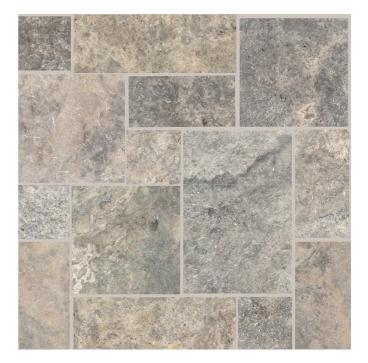

## TRAVERTINE WARM ASH TUMBLED FRENCH PATTERN

| Range Name                  | Travertine        |
|-----------------------------|-------------------|
| Colour                      | Travertine        |
| Surface Finish              | Tumbled           |
| Country of Origin           | TUR               |
| Undulation                  | Flat              |
| Slip Rating                 |                   |
| Variation                   |                   |
| Tile Туре                   | No Classification |
| Tile Thickness              | 0mm               |
| Edge                        | No Classification |
| Number of Faces             |                   |
| Pieces Per Pack             |                   |
| Pieces Per Sqm              |                   |
| Weight Per Sqm              |                   |
| Wet Barefoot Ramp Test      |                   |
| Light Reflectance Value     |                   |
| % Crystalline Silica Conten | t 0.35%           |