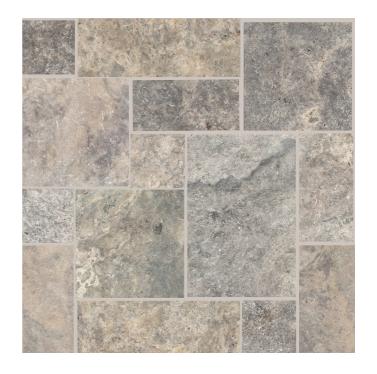

# TRAVERTINE WARM ASH TUMBLED FRENCH **PATTERN**

#### 1000462 | 0x0mm

| Range Name               | Travertine        |
|--------------------------|-------------------|
| Colour                   | Travertine        |
| Surface Finish           | Tumbled           |
| Country of Origin        | TUR               |
| Undulation               | Flat              |
| Tile Type                | No Classification |
| Tile Thickness           | 0mm               |
| Edge                     | No Classification |
| % Crystalline Silica Cor | ntent 0.35%       |