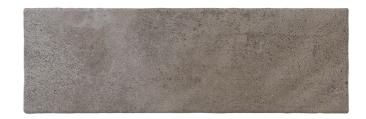

# TUSCANO TAUPE STRUCTURED TILE TEXTURED TILE

#### 1289807 | 230x75mm

| Range Name                   | Tuscano     |
|------------------------------|-------------|
| Colour                       | Taupe       |
| Surface Finish               | Textured    |
| Exclusive to Beaumonts       | Yes         |
| Country of Origin            | CHN         |
| Undulation                   | Structured  |
| Wear Rating                  | 3           |
| Slip Rating                  | P3          |
| Variation                    | V4          |
| Tile Type                    | Monocottura |
| Tile Thickness               | 8mm         |
| Edge                         | Pressed     |
| Number of Faces              | 24          |
| Pieces Per Pack              | 56          |
| Pieces Per Sqm               | 57.97       |
| Weight Per Sqm               | 17.97kg     |
| Wet Barefoot Ramp Test       |             |
| Light Reflectance Value      | 24          |
| % Crystalline Silica Content | 29.6%       |
| Porosity                     | > 3% <= 6%  |
|                              |             |