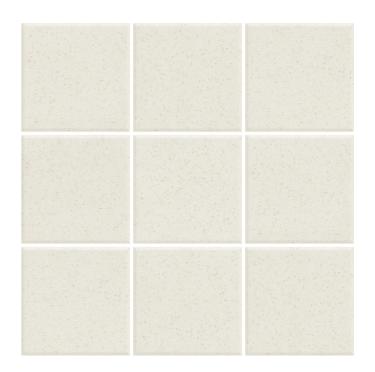

#### TEK LIGHT BEIGE TEXTURED MOSAIC TILE

#### 1270397 | 300x300mm

| Range Name                   | Tek         |
|------------------------------|-------------|
| Colour                       | Light Beige |
| Surface Finish               | Textured    |
| Exclusive to Beaumonts       | Yes         |
| Country of Origin            | CHN         |
| Undulation                   | Flat        |
| Wear Rating                  | NA          |
| Slip Rating                  | P3          |
| Variation                    | V1          |
| Tile Type                    | FB-Porc     |
| Tile Thickness               | 6mm         |
| Edge                         | Pressed     |
| Number of Faces              | 999         |
| Pieces Per Pack              | 20          |
| Pieces Per Sqm               | 11.11       |
| Weight Per Sqm               | 12.89kg     |
| Wet Barefoot Ramp Test       |             |
| Light Reflectance Value      |             |
| % Crystalline Silica Content | 30.5%       |
| Porosity                     | <= 0.5%     |
|                              |             |