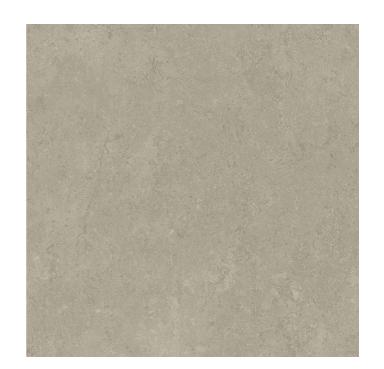

#### VALENCIA BEIGE MATT TILE

#### 1235677 | 450x450mm

| Range Name                   | Valencia    |
|------------------------------|-------------|
| Colour                       | Dark Beige  |
| Surface Finish               | Matt        |
| Exclusive to Beaumonts       | Yes         |
| Country of Origin            | CHN         |
| Undulation                   | Flat        |
| Wear Rating                  | 3           |
| Slip Rating                  |             |
| Variation                    | V3          |
| Tile Type                    | Monocottura |
| Tile Thickness               | 8.5mm       |
| Edge                         | Pressed     |
| Number of Faces              | 4           |
| Pieces Per Pack              | 5           |
| Pieces Per Sqm               | 4.94        |
| Weight Per Sqm               | 17.28kg     |
| Wet Barefoot Ramp Test       |             |
| Light Reflectance Value      |             |
| % Crystalline Silica Content | 32.00%      |
| Porosity                     | > 3% <= 6%  |
|                              |             |