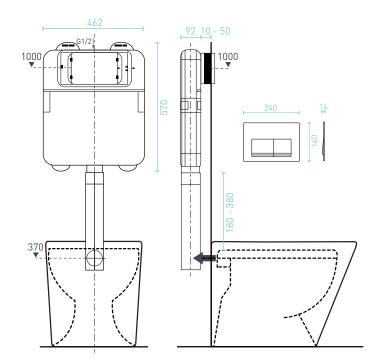

## RIMLESS WALL FACED TOILET PAN, IN-WALL CISTERN & SQUARE FLUSH PLATE - Premium Vitreous China, High Gloss White & Chrome

The Renee's sleek, rimless wall faced pan, sits flush against the wall & is fixed to the floor. The innovative in-wall cistern can be concealed in a wall cavity of just 92mm or a vanity unit, for a fully integrated installation. Easy to clean & space saving, this seamless design is perfect for an ultra-modern bathroom.

Soft close, quick release seat/lid 🛛 🗹 Hygenic rimless toilet bowl

☑ Cyclone Flush

🗙 Nano Glaze

FRONT VIEW

TOP VIEW

e55 1 0.85 / 95

BACK VIEW

SCAN. WATCH. FIND OUT WHAT ALL THE FLUSH IS ABOUT... 💽 🚟