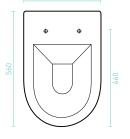

## RIMLESS WALL FACED TOILET PAN, IN-WALL CISTERN & SQUARE FLUSH PLATE - Premium Vitreous China, High Gloss White & Chrome

The Renee's sleek, rimless wall faced pan, sits flush against the wall & is fixed to the floor. The innovative in-wall cistern can be concealed in a wall cavity of just 92mm or a vanity unit, for a fully integrated installation. Easy to clean & space saving, this seamless design is perfect for an ultra-modern bathroom.

Soft close, quick release seat/lid 🛛 🗹 Hygenic rimless toilet bowl

☑ Cyclone Flush

🗙 Nano Glaze

FRONT VIEW

TOP VIEW

e55 1 0.85 / 95

BACK VIEW

SCAN. WATCH. FIND OUT WHAT ALL THE FLUSH IS ABOUT... 💽 🚟