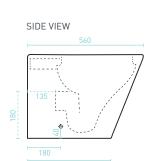

## RIMLESS WALL FACED TOILET PAN, IN-WALL CISTERN & SQUARE FLUSH PLATE - Premium Vitreous China, High Gloss White & Chrome

The Renee's sleek, rimless wall faced pan, sits flush against the wall & is fixed to the floor. The innovative in-wall cistern can be concealed in a wall cavity of just 92mm or a vanity unit, for a fully integrated installation. Easy to clean & space saving, this seamless design is perfect for an ultra-modern bathroom.

Soft close, quick release seat/lid 🛛 🗹 Hygenic rimless toilet bowl

☑ Cyclone Flush

🗙 Nano Glaze

FRONT VIEW

TOP VIEW

e55 1 0.85 / 95

BACK VIEW

SCAN. WATCH. FIND OUT WHAT ALL THE FLUSH IS ABOUT... 💽 🚟