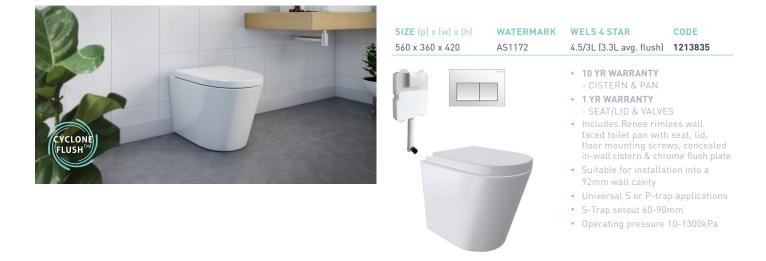

## RENEE

## RIMLESS WALL FACED TOILET PAN, IN-WALL CISTERN & SQUARE FLUSH PLATE - Premium Vitreous China, High Gloss White & Chrome

The Renee's sleek, rimless wall faced pan, sits flush against the wall & is fixed to the floor. The innovative in-wall cistern can be concealed in a wall cavity of just 92mm or a vanity unit, for a fully integrated installation. Easy to clean & space saving, this seamless design is perfect for an ultra-modern bathroom.

Soft close, quick release seat/lid 🛛 🗹 Hygenic rimless toilet bowl

☑ Cyclone Flush

🗙 Nano Glaze

FRONT VIEW

TOP VIEW

e55 1 0.85 / 95

BACK VIEW

SCAN. WATCH. FIND OUT WHAT ALL THE FLUSH IS ABOUT... 💽 🚟