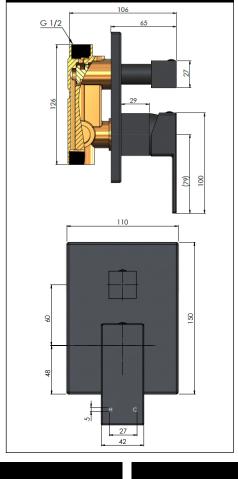

# MWO2 DIVERTER MIXER

## meir.



AVAILABLE FINISH

### **FEATURES**

- 10 Year warranty
- · In-built diverter switch
- Flow rate 18L p/m
- European components and cartridge
- · Reinforced rubber seal and lining
- Solid brass construction
- Box Weight 2.1 Kg

### **CARE**

- Do not install tapware using any form of acetone silicones.
- Do not apply physical items (such as tools)directlytoproduct.
- Never use house-hold or commercial detergents, citrus based cleaners, or abrasive cleaners.
- Clean using a mild washing soap solution rinsed, and dry with a soft cloth.
- Check for any product defects before installation.
- Refer to the installation manual for correct installation.

### **SPECIFICATIONS**



# TOLERANCES max tolerance 63 15

### **FLOW RATE GRAPH**



### **CREDENTIALS**

WaterMark AS/NZS 3718WMKA25013



min tolerance