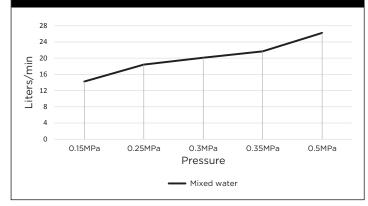

# MWO2 DIVERTER MIXER

## meir.



AVAILABLE FINISH

### **FEATURES**

- 10 Year warranty
- · In-built diverter switch
- Flow rate 18L p/m
- European components and cartridge
- · Reinforced rubber seal and lining
- Solid brass construction
- Box Weight 2.1 Kg

### **CARE**

- Do not install tapware using any form of acetone silicones.
- Do not apply physical items (such as tools)directlytoproduct.
- Never use house-hold or commercial detergents, citrus based cleaners, or abrasive cleaners.
- Clean using a mild washing soap solution rinsed, and dry with a soft cloth.
- Check for any product defects before installation.
- Refer to the installation manual for correct installation.

### **SPECIFICATIONS**



# TOLERANCES max tolerance 63 15

### **FLOW RATE GRAPH**



### **CREDENTIALS**

WaterMark AS/NZS 3718WMKA25013



min tolerance