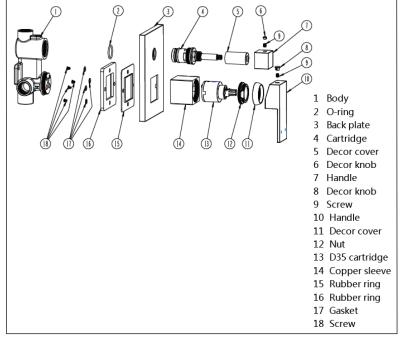

ir.



AVAILABLE FINISH

### **FEATURES**

- 10 Year warranty
- · In-built diverter switch
- Flow rate 18L p/m
- European components and cartridge
- · Reinforced rubber seal and lining
- Solid brass construction
- Box Weight 2.1 Kg

### **CARE**

- Do not install tapware using any form of acetone silicones.
- Do not apply physical items (such as tools)directlytoproduct.
- Never use house-hold or commercial detergents, citrus based cleaners, or abrasive cleaners.
- Clean using a mild washing soap solution rinsed, and dry with a soft cloth.
- Check for any product defects before installation.
- Refer to the installation manual for correct installation.

### **SPECIFICATIONS**



# TOLERANCES max tolerance 63 15

### **FLOW RATE GRAPH**



### **CREDENTIALS**

WaterMark AS/NZS 3718WMKA25013



min tolerance