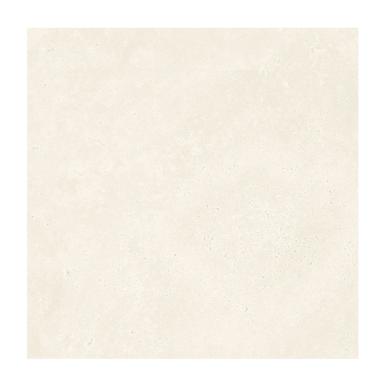

#### DWELL TRAVERTINE ASH TEXTURED TILE

#### 1272770 | 300x300mm

| Range Name                   | Dwell       |
|------------------------------|-------------|
| Colour                       | Ash         |
| Surface Finish               | Textured    |
| Exclusive to Beaumonts       | Yes         |
| Country of Origin            | CHN         |
| Undulation                   | Flat        |
| Wear Rating                  | 4           |
| Slip Rating                  | P3          |
| Variation                    | V2          |
| Tile Type                    | Monocottura |
| Tile Thickness               | 7.5mm       |
| Edge                         | Pressed     |
| Number of Faces              | 16          |
| Pieces Per Pack              | 16          |
| Pieces Per Sqm               | 11.11       |
| Weight Per Sqm               | 15.56kg     |
| Wet Barefoot Ramp Test       | NA          |
| Light Reflectance Value      |             |
| % Crystalline Silica Content | 39.10%      |
| Porosity                     | > 3% <= 6%  |
|                              |             |