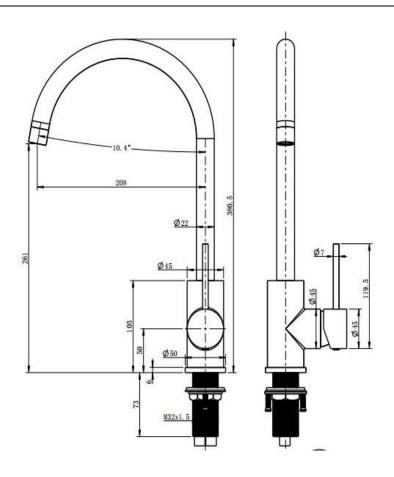

| SPECIFICATIONS |                         |
|----------------|-------------------------|
|                |                         |
| SKU            | 1243725                 |
|                |                         |
| CARTRIDGE      | Flühs - Germany         |
|                |                         |
| AERATOR        | Neoperl - Germany       |
|                |                         |
| HOSE           | Neoperl - Germany       |
|                |                         |
| WATER PRESSURE | Minimum Pressure 150KPA |
|                | Maximum Pressure 500KPA |
|                |                         |
| WARRANTY       | Cartridge: 25 Yrs       |
|                | Labour: 2 Yrs           |