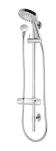

Ø118

034

8

156





## AVAILABLE IN



## INFORMATION

Temperature Rating 1 - 75°C

Pressure Rating 150 - 500kPa



## MAINTENANCE AND CARE:

- All surfaces should be cleaned with mild liquid detergent or soap and water.
- Do not use cream cleaners or citrus based cleaning products, as they are abrasive.
- Use of unsuitable cleaning agents may damage the surface.
- Any damage caused in this way will not be covered by warranty.

Please visit https://www.phoenixtapware.com.au/warranty to view the full warranty

PHOENIX TAPWARE, SHOWERS & ACCESSORIES While we aim to ensure the specifications shown are correct at time of printing, Phoenix Tapware reserves the right to make modifications without prior notice. Always use the physical product measurements for mark-ups and roughing-in as the line drawing shown may