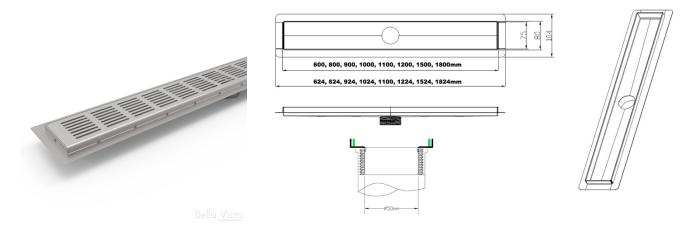

## 'ZENON' Architectural Shower Grates

**Product Code**: SG-600-STP / 1221134

## Specifications:

| Style       | STP Pattern 600mm Shower Grate with Tilers Lip                       |
|-------------|----------------------------------------------------------------------|
| Material    | 316 Grade stainless steel                                            |
| Finish      | Stainless Steel                                                      |
| Dimensions  | 600mm (I) x 80mm (w) x 25mm (d)*                                     |
| Outlet Size | 50mm                                                                 |
| Details     | Suitable for commercial and residential                              |
|             | Unique design with moulded/welded tilers' channel                    |
|             | Interchangeable grate covers                                         |
|             | Watermark approved                                                   |
|             | Available in 600, 800, 900, 1000, 1100, 1200, 1500 and 1800mm length |
|             | * Depth is for drain body and does not include outlet                |
| Patent      | 2017101579                                                           |
| Warranty    | 25-year warranty (refer to <u>bella-vista.net.au</u> for details)    |